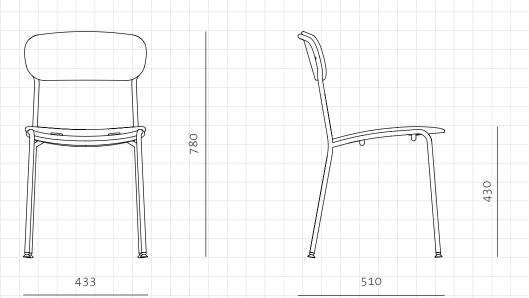

## Stack Dining Chair

CODE DIMENSIONS

NET WEIGHT ENVIRONMENT MATERIALS

SHIPPING

ST-S210

W433 x D510 x H780mm

Seating height: 430mm

4.8 kg