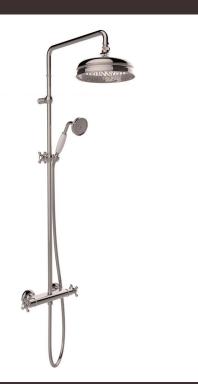

# Colonial Rigoletto

Colonial Rigoletto

01-1825-CR

# TECHNICAL INFORMATION

Traditional shower column including exposed mixer with diverter, turning bar with adjustable mounting. Traditional non-liming inspectable shower head, Ø270, in brass/stainless steel. 5 jets traditional non-liming inspectable shower with curved elbow in brass. Double spiral flexible hose in brass, cm 150. CHROME

### Flow rate:

x rubinetto

# FEATURES









rain jet

hydromassage jet

rain jet + hydromassage

soft shower jet







in jet + soft

Non-lim

adjustable column

### PICTURE



# TECHNICAL DRAWING



### SPARE PARTS





FINISHINGS