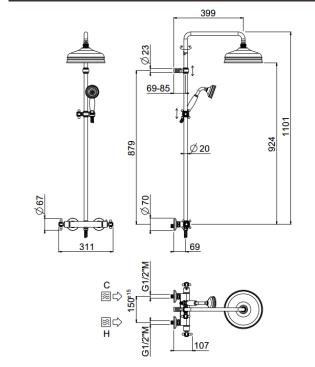

# Colonial Rigoletto

Colonial Rigoletto

01-1825-CR

# TECHNICAL INFORMATION

Traditional shower column including exposed mixer with diverter, turning bar with adjustable mounting. Traditional non-liming inspectable shower head, Ø270, in brass/stainless steel. 5 jets traditional non-liming inspectable shower with curved elbow in brass. Double spiral flexible hose in brass, cm 150. CHROME

### Flow rate:

x rubinetto

# FEATURES









rain jet

hydromassage jet

rain jet + hydromassage

soft shower jet







in jet + soft

Non-lim

adjustable column

### PICTURE



# TECHNICAL DRAWING



### SPARE PARTS





FINISHINGS