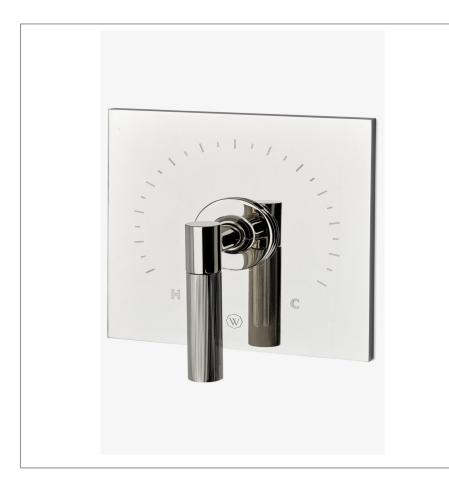

# Bond Tandem Series Square Thermostatic Control Valve Trim with Guilloche Lines Lever Handle

#### **PRODUCT FEATURES**

Lever Handle Allows bather to adjust temperature of all waterway outlets with a hot limit safety stop providing anti-scald protection Features Linear Guilloche Etching Handle Stocked in Nickel and Brass Requires rough valve, sold separately: GUTH56 (1/2") or GUTH38 (3/4")