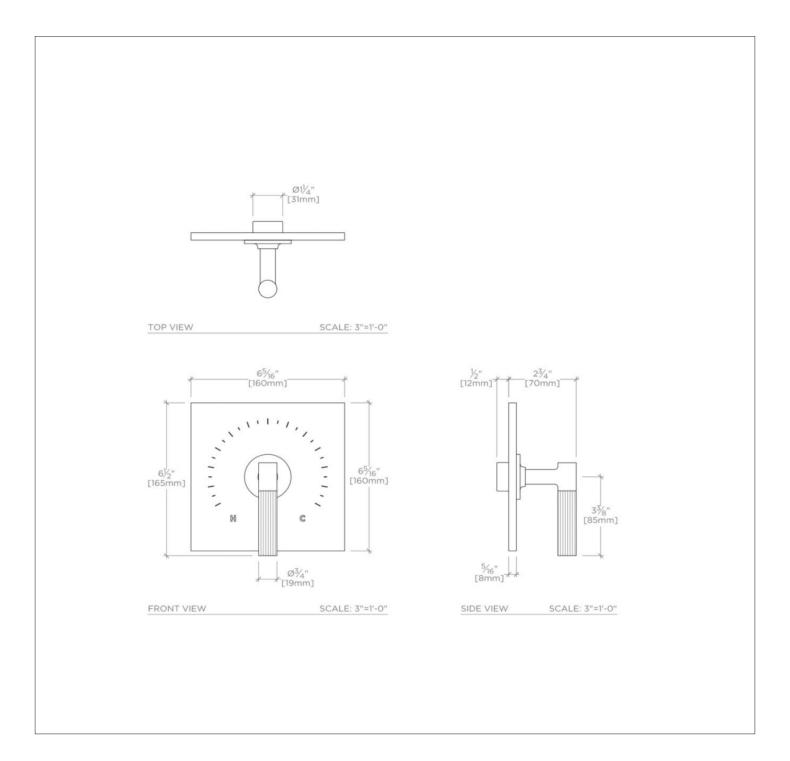

# Bond Tandem Series Square Thermostatic Control Valve Trim with Guilloche Lines Lever Handle

#### **PRODUCT FEATURES**

Lever Handle Allows bather to adjust temperature of all waterway outlets with a hot limit safety stop providing anti-scald protection Features Linear Guilloche Etching Handle Stocked in Nickel and Brass Requires rough valve, sold separately: GUTH56 (1/2") or GUTH38 (3/4")