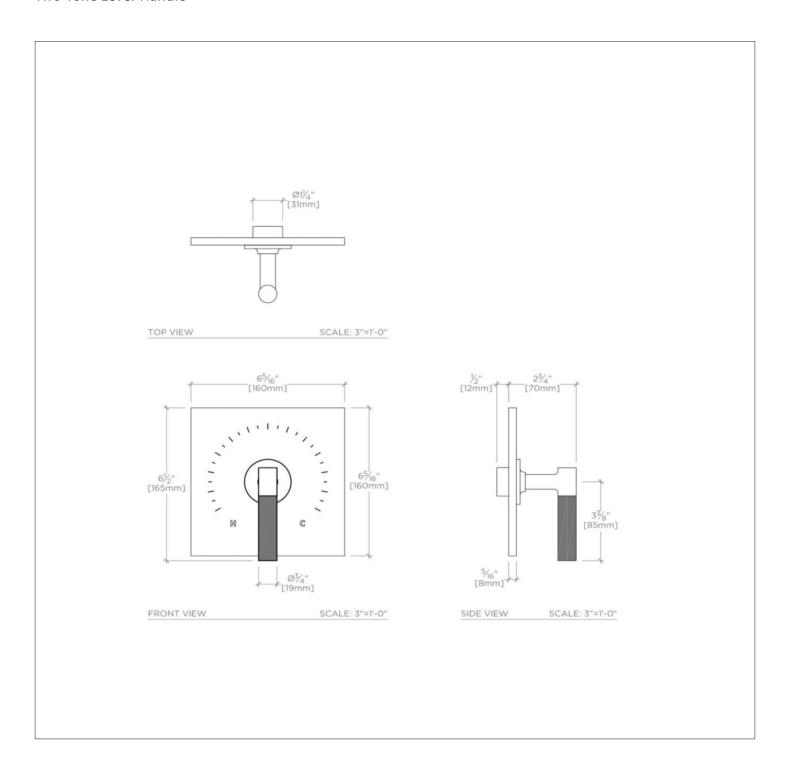

## WATERWORKS

BOND BTH12B

Bond Tandem Series Square Thermostatic Control Valve Trim with Two-Tone Lever Handle

## **PRODUCT FEATURES**

Lever Handle

Allows bather to adjust temperature of all waterway outlets with a hot limit safety stop providing anti-scald protection

Features Two-Tone Handle

Stocked in Nickel and Brass