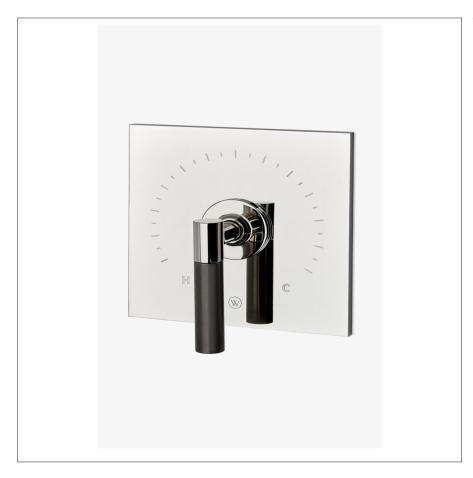

## WATERWORKS

BOND BTH12B

Bond Tandem Series Square Thermostatic Control Valve Trim with Two-Tone Lever Handle

## **PRODUCT FEATURES**

Lever Handle

Allows bather to adjust temperature of all waterway outlets with a hot limit safety stop providing anti-scald protection

Features Two-Tone Handle

Stocked in Nickel and Brass