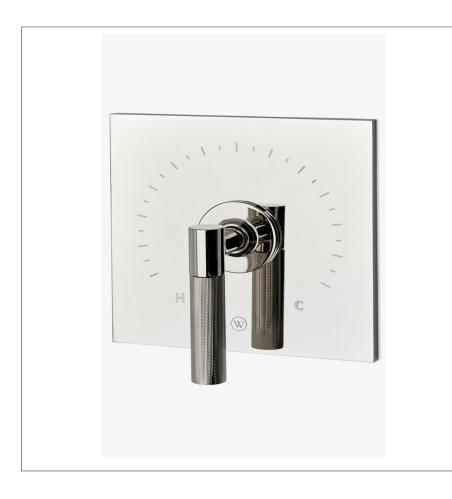

## Bond Union Series Square Thermostatic Control Valve Trim with Guilloche Link Lever Handle

#### **PRODUCT FEATURES**

Lever Handle Allows bather to adjust temperature of all waterway outlets with a hot limit safety stop providing anti-scald protection Features Guilloche Link Pattern Handle Stocked in Nickel and Brass Requires rough valve, sold separately: GUTH56 (1/2") or GUTH38 (3/4")