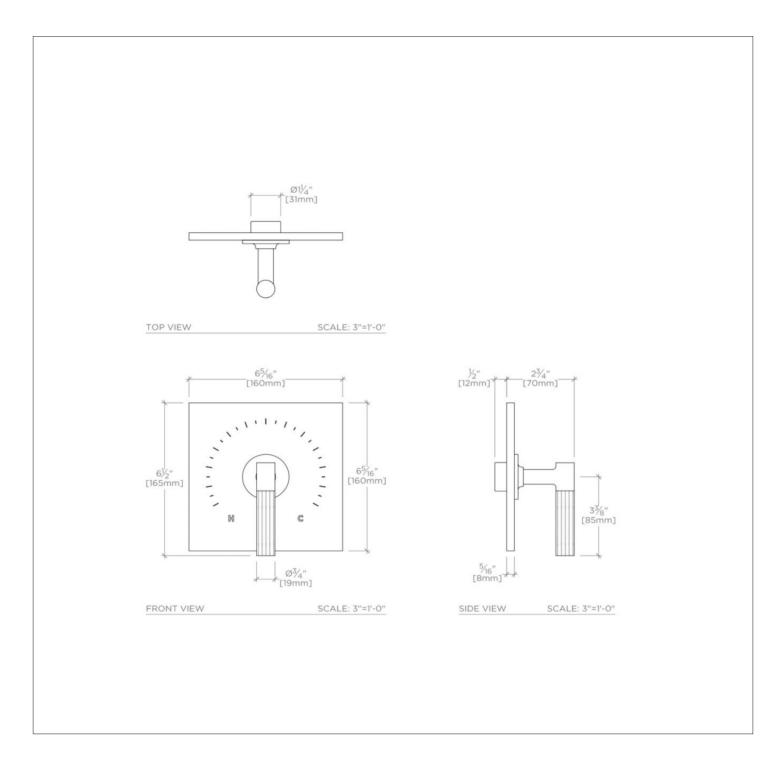

## Bond Union Series Square Thermostatic Control Valve Trim with Guilloche Link Lever Handle

#### **PRODUCT FEATURES**

Lever Handle Allows bather to adjust temperature of all waterway outlets with a hot limit safety stop providing anti-scald protection Features Guilloche Link Pattern Handle Stocked in Nickel and Brass Requires rough valve, sold separately: GUTH56 (1/2") or GUTH38 (3/4")