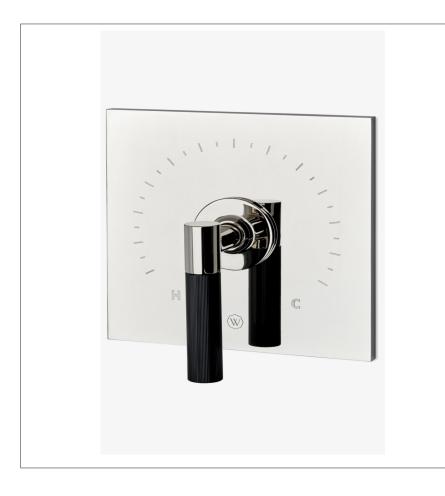

# Bond Union Series Square Thermostatic Control Valve Trim with Enamel Guilloche Lines Lever Handle

#### **PRODUCT FEATURES**

Lever Handle Allows bather to adjust temperature of all waterway outlets with a hot limit safety stop providing anti-scald protection Features Guilloche Lines combined with Enamel Handle Stocked in Nickel and Brass Requires rough valve, sold separately: GUTH56 (1/2") or GUTH38 (3/4")

# BTH12D

Bond Union Series Square Thermostatic Control Valve Trim with Enamel Guilloche Lines Lever Handle