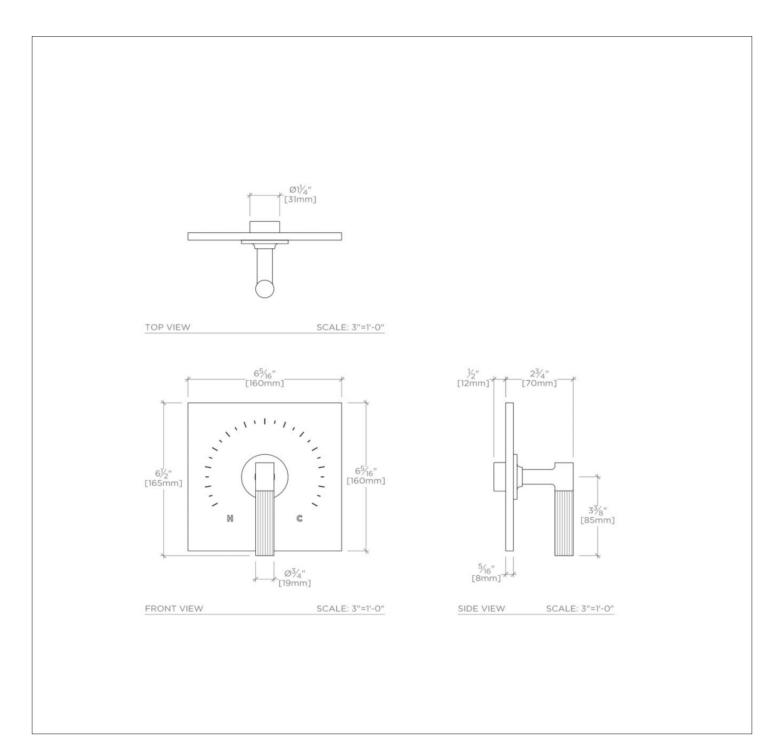

# Bond Union Series Square Thermostatic Control Valve Trim with Enamel Guilloche Lines Lever Handle

#### **PRODUCT FEATURES**

Lever Handle Allows bather to adjust temperature of all waterway outlets with a hot limit safety stop providing anti-scald protection Features Guilloche Lines combined with Enamel Handle Stocked in Nickel and Brass Requires rough valve, sold separately: GUTH56 (1/2") or GUTH38 (3/4")

# BTH12D

Bond Union Series Square Thermostatic Control Valve Trim with Enamel Guilloche Lines Lever Handle