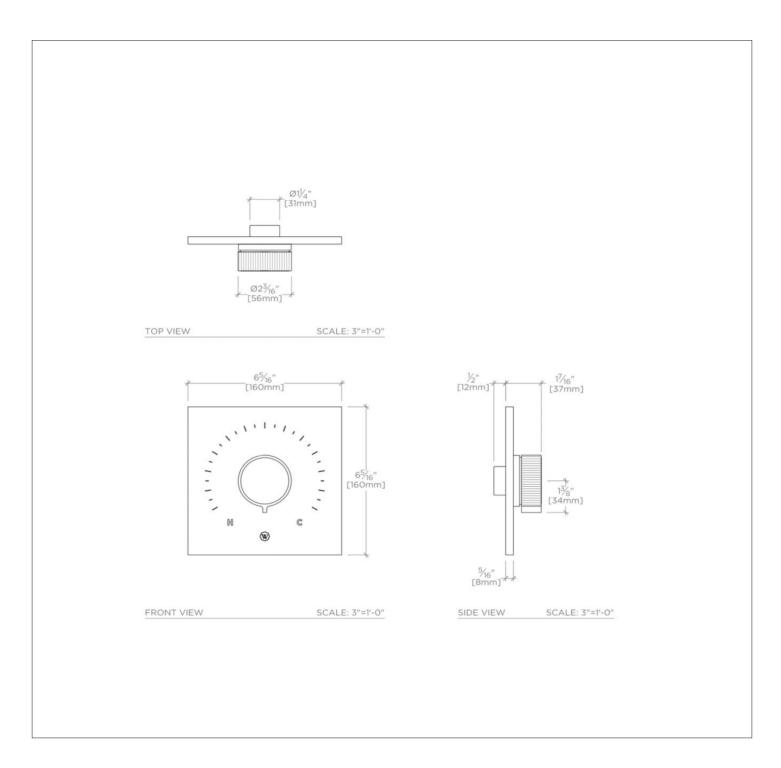

BOND BTH14A

Bond Tandem Series Square Thermostatic Control Valve Trim with Guilloche Lines Knob Handle

## TECHNICAL DETAILS

ADA Compliance: Yes Integrated Diverter: N Number of Holes: One Hole Primary Material: Brass

Requires rough valve, sold separately: GUTH56 (1/2") or GUTH38 (3/4")

BOND BTH14A

Bond Tandem Series Square Thermostatic Control Valve Trim with Guilloche Lines Knob Handle