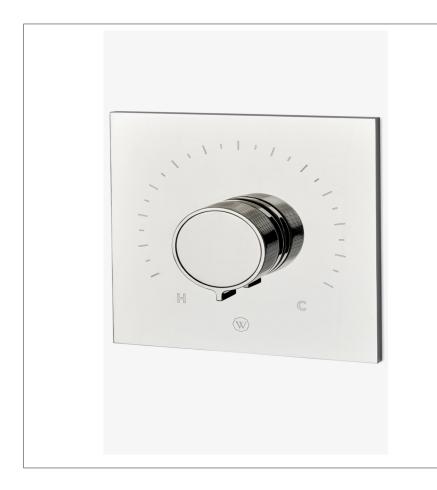

BOND BTH14A

Bond Tandem Series Square Thermostatic Control Valve Trim with Guilloche Lines Knob Handle

## **PRODUCT FEATURES**

Knob Handle

Allows bather to adjust temperature of all waterway outlets with a hot limit safety stop providing anti-scald protection

Features Linear Guilloche Etching Knob Handle

Stocked in Nickel and Brass