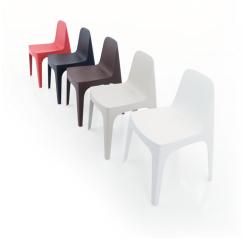

# **SOLID SILLA**

## By Stefano Giovannoni & Elisa Gargan

It is a group of items which, although being light offer stability thanks to their geometric and well-defined cut, as if they were sculpted from stone. The collection includes a sofa, an armchair, a chair, a chair with armrests, a table and a small table. It is a functional collection due to its collapsability and design.

## **Description**

Made of injected polypropylene with mineral additives. Stackable. Available in 5 colors. Item suitable for indoor and outdoor use.

# BASIC

Ref. 55024

Available in 5 colors

| COLOR     | BASIC<br>INJECCTION PP |
|-----------|------------------------|
| WHITE     |                        |
| BLACK     |                        |
| BRONZE    |                        |
| RED       |                        |
| PISTACHIO |                        |
| ECRU      |                        |
|           |                        |