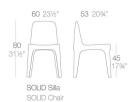

Продажа дизайнерской мебели, света и аксессуаров по всей России 8 (800) 500-70-36 hello@barcelonadesign.ru www.barcelonadesign.ru



# **SOLID SILLA**

## By Stefano Giovannoni & Elisa Gargan

It is a group of items which, although being light offer stability thanks to their geometric and well-defined cut, as if they were sculpted from stone. The collection includes a sofa, an armchair, a chair, a chair with armrests, a table and a small table. It is a functional collection due to its collapsability and design.

See online: http://www.vondom.com/products/55024

## **Features**

## **Description**

Made of injected polypropylene with mineral additives. Stackable. Available in 5 colors. Item suitable for indoor and outdoor use.



#### Weight

4.25 Kg

## **Finishes**

# BASIC

Ref. 55024

Available in 5 colors

| COLOR     | BASIC<br>INJECCTION PP |
|-----------|------------------------|
| WHITE     |                        |
| BLACK     |                        |
| BRONZE    |                        |
| RED       |                        |
| PISTACHIO |                        |
| ECRU      |                        |
|           |                        |

## **Optional**

#### **DRALON FABRIC**

Indoor/outdoor Acrylic fabric. Resistant to UV, salinity and the elements.



Продажа дизайнерской мебели, света и аксессуаров по всей России

8 (800) 500-70-36 hello@barcelonadesign.ru www.barcelonadesign.ru





Продажа дизайнерской мебели, света и аксессуаров по всей России

8 (800) 500-70-36 hello@barcelonadesign.ru