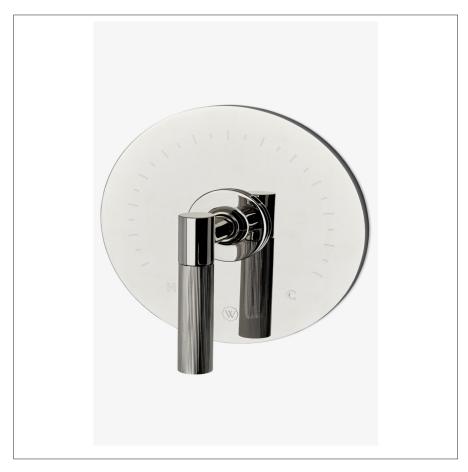

## WATERWORKS

BOND BTH22A

Bond Tandem Series Round Thermostatic Control Valve Trim with Guilloche Lines Lever Handle

## **PRODUCT FEATURES**

Lever Handle

Allows bather to adjust temperature of all waterway outlets with a hot limit safety stop providing anti-scald protection

Features Linear Guilloche Etching Handle

Stocked in Nickel and Brass

Requires rough valve, sold separately: GUTH56 (1/2") or GUTH38 (3/4")

BOND BTH22A

Bond Tandem Series Round Thermostatic Control Valve Trim with Guilloche Lines Lever Handle