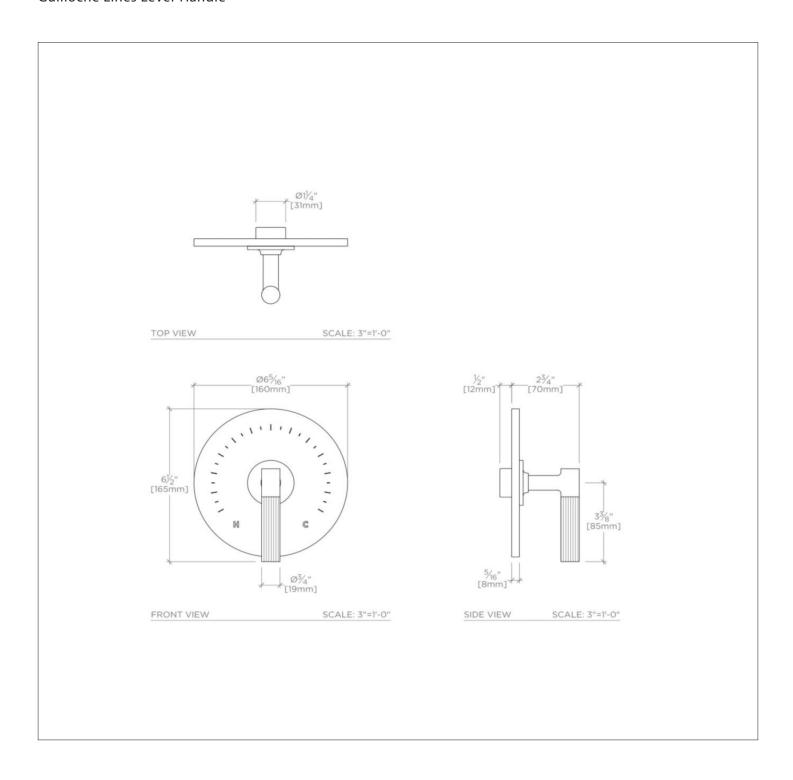

## WATERWORKS

BOND BTH22A

Bond Tandem Series Round Thermostatic Control Valve Trim with Guilloche Lines Lever Handle

## TECHNICAL DETAILS

ADA Compliance: Yes Integrated Diverter: N Number of Holes: One Hole Primary Material: Brass

Requires rough valve, sold separately: GUTH56 (1/2") or GUTH38 (3/4")

BOND BTH22A

Bond Tandem Series Round Thermostatic Control Valve Trim with Guilloche Lines Lever Handle