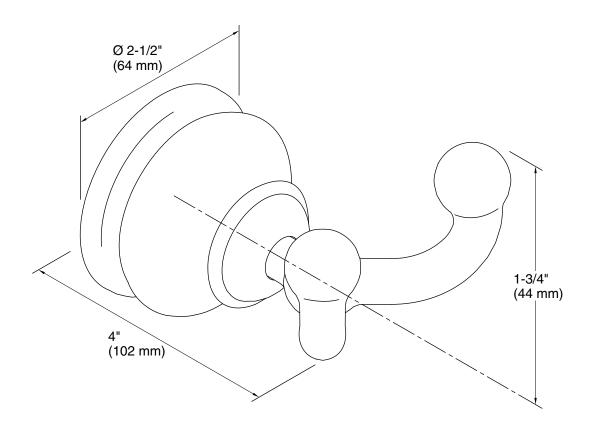

## **Technical Information**

All product dimensions are nominal.

Material: Brass