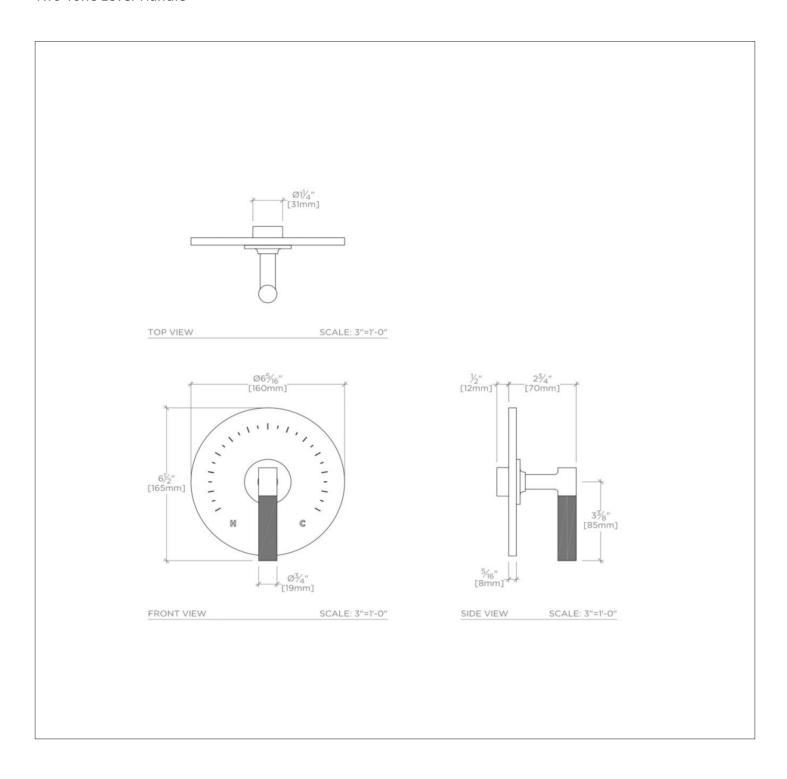

## WATERWORKS

BOND BTH22B

Bond Tandem Series Round Thermostatic Control Valve Trim with Two-Tone Lever Handle

## TECHNICAL DETAILS

ADA Compliance: Yes Integrated Diverter: N Number of Holes: One Hole Primary Material: Brass