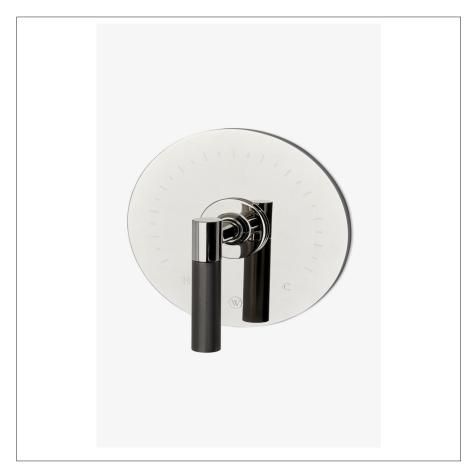

## WATERWORKS

BOND BTH22B

Bond Tandem Series Round Thermostatic Control Valve Trim with Two-Tone Lever Handle

## **PRODUCT FEATURES**

Lever Handle

Allows bather to adjust temperature of all waterway outlets with a hot limit safety stop providing anti-scald protection

Features Two-Tone Handle

Stocked in Nickel and Brass