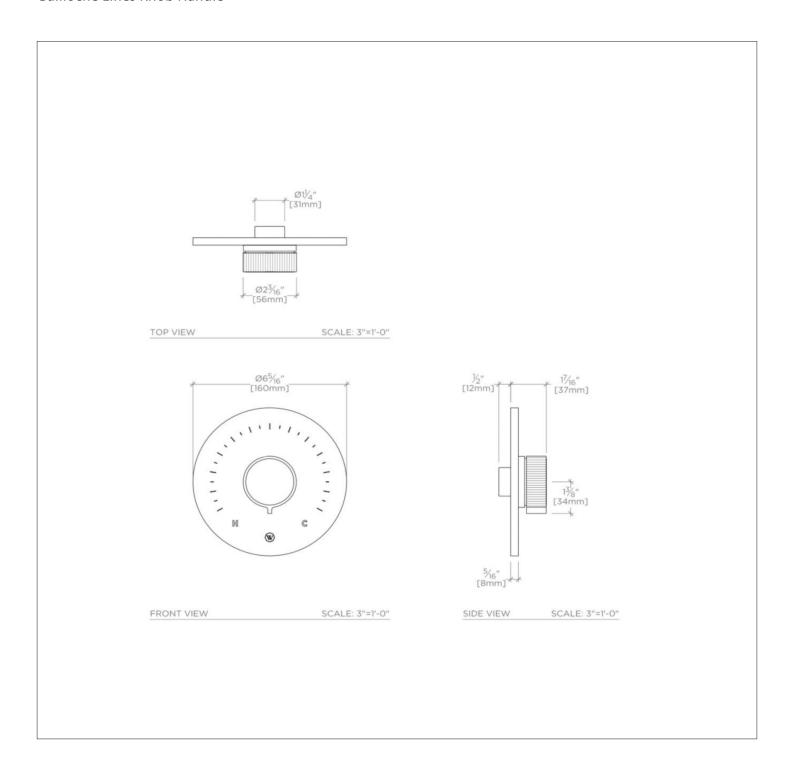

## WATERWORKS

BOND BTH24A

Bond Tandem Series Round Thermostatic Control Valve Trim with Guilloche Lines Knob Handle

## TECHNICAL DETAILS

ADA Compliance: Yes Integrated Diverter: N Number of Holes: One Hole Primary Material: Brass