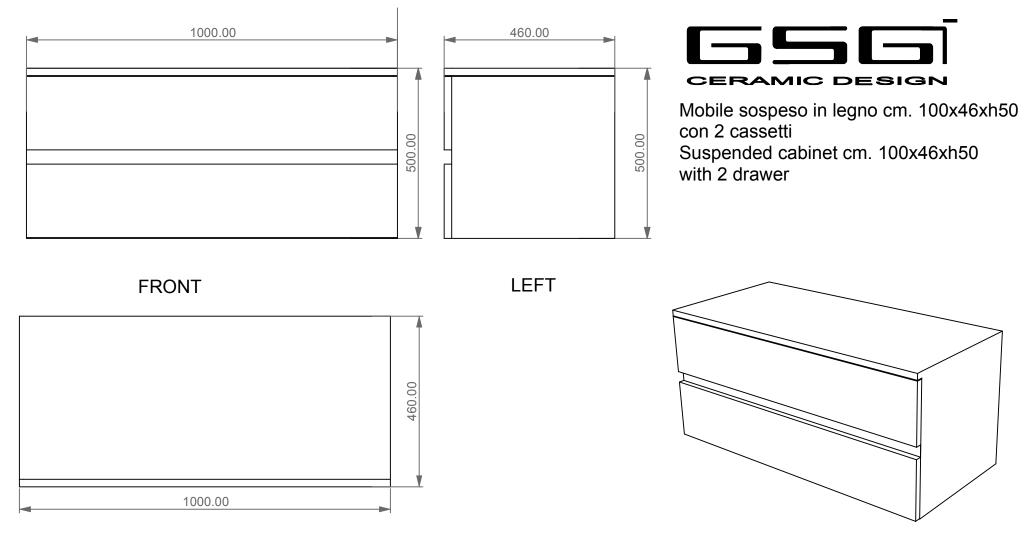

TOP

| Designation<br>Mobile sospeso in legno cm. 100x46xh50<br>con 2 cassetti<br>Suspended cabinet cm. 100x46xh50<br>with 2 drawer | CERAMIC DESIGN                                                                                                                                                                                                        |
|------------------------------------------------------------------------------------------------------------------------------|-----------------------------------------------------------------------------------------------------------------------------------------------------------------------------------------------------------------------|
| Scale<br>1:10                                                                                                                | This drawing including the respectivedata may neither be duplicated<br>nor modified nor altered without the consent of GSG Ceramic Design.<br>The use of the data/technical drawings take place at users own risk and |
| cod. MOLE100FR                                                                                                               | under exclusion of any liability of GSG Ceramic Design.<br>The dimensions are not binding; products are subject to changes.<br>Measurement shown may be subjected to small variations or are indicati                 |