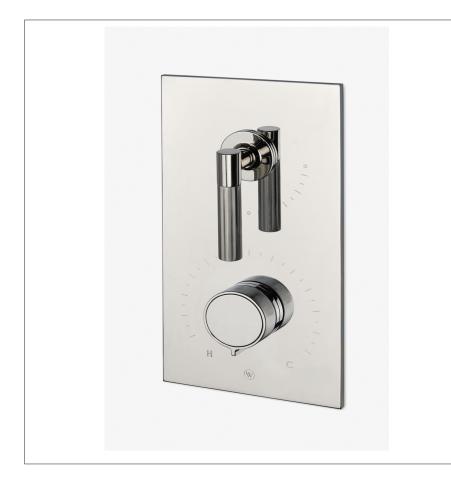

# BTH32A

Bond Tandem Series Integrated Thermostatic and Volume Control Trim with Guilloche Lines Knob and Lever Handles

#### **PRODUCT FEATURES**

Knob and Lever Handles Allows bather to adjust temperature of all waterway outlets with a hot limit safety stop providing anti-scald protection Features Linear Guilloche Etching Lever and Knob Handles Stocked in Nickel and Brass Requires rough valve, sold separately: GUTH71 (USA) or GU71TH (UK/International) ADA Compliance: Yes Integrated Diverter: N Number of Holes: Two Hole Primary Material: Brass