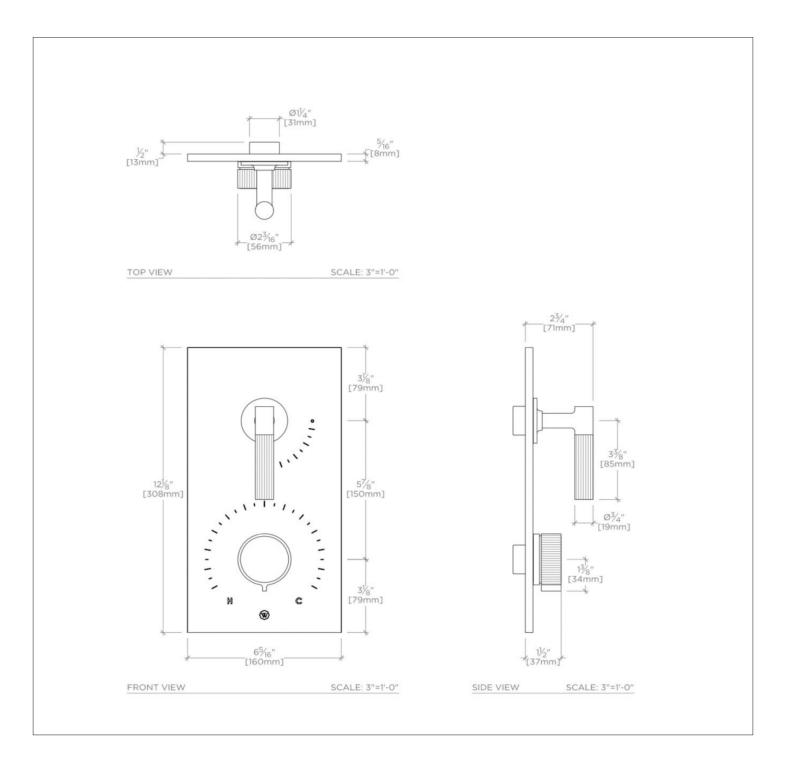

# BTH32A

Bond Tandem Series Integrated Thermostatic and Volume Control Trim with Guilloche Lines Knob and Lever Handles

#### **PRODUCT FEATURES**

Knob and Lever Handles Allows bather to adjust temperature of all waterway outlets with a hot limit safety stop providing anti-scald protection Features Linear Guilloche Etching Lever and Knob Handles Stocked in Nickel and Brass Requires rough valve, sold separately: GUTH71 (USA) or GU71TH (UK/International) ADA Compliance: Yes Integrated Diverter: N Number of Holes: Two Hole Primary Material: Brass