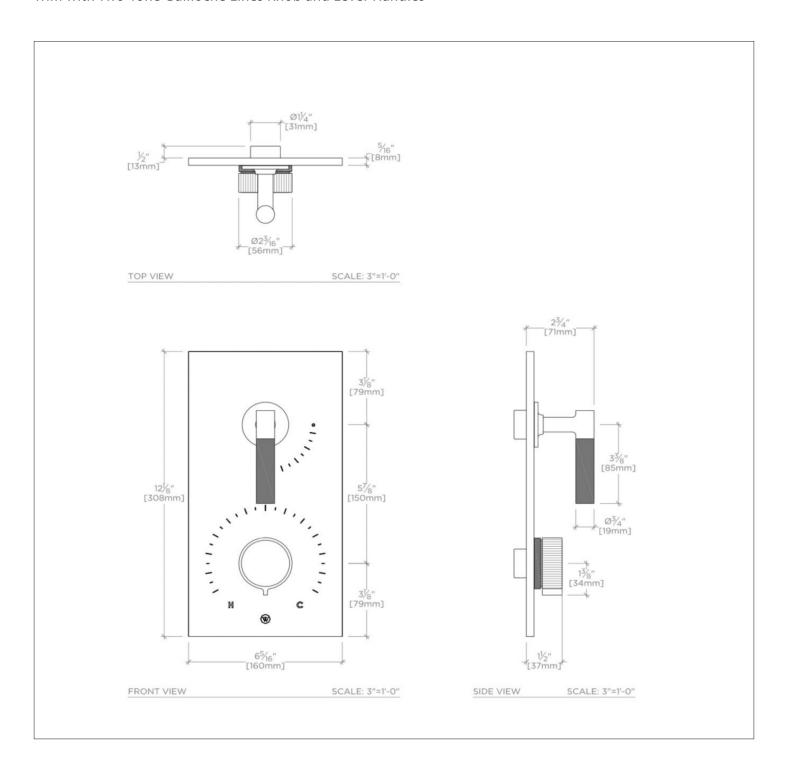

## WATERWORKS

BOND BTH32B

Bond Tandem Series Integrated Thermostatic and Volume Control Trim with Two-Tone Guilloche Lines Knob and Lever Handles

Stocked in Nickel and Brass

Requires rough valve, sold separately: GUTH71 (USA) or GU71TH (UK/International)

BOND BTH32B

Bond Tandem Series Integrated Thermostatic and Volume Control Trim with Two-Tone Guilloche Lines Knob and Lever Handles