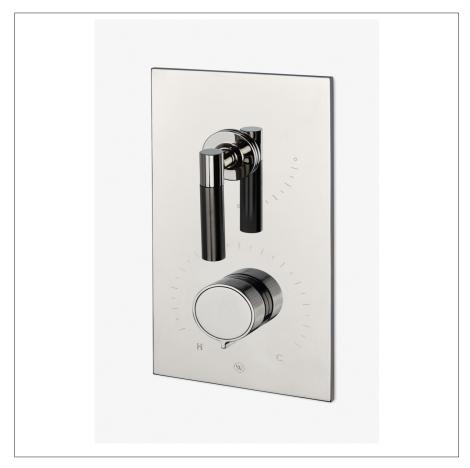

## WATERWORKS

BOND BTH32B

Bond Tandem Series Integrated Thermostatic and Volume Control Trim with Two-Tone Guilloche Lines Knob and Lever Handles

## **PRODUCT FEATURES**

Knob and Lever Handles

Allows bather to adjust temperature of all waterway outlets with a hot limit safety stop providing anti-scald protection

Features Two-Tone Lever and Knob Handles

Stocked in Nickel and Brass

Requires rough valve, sold separately: GUTH71 (USA) or GU71TH (UK/International)

BOND BTH32B

Bond Tandem Series Integrated Thermostatic and Volume Control Trim with Two-Tone Guilloche Lines Knob and Lever Handles