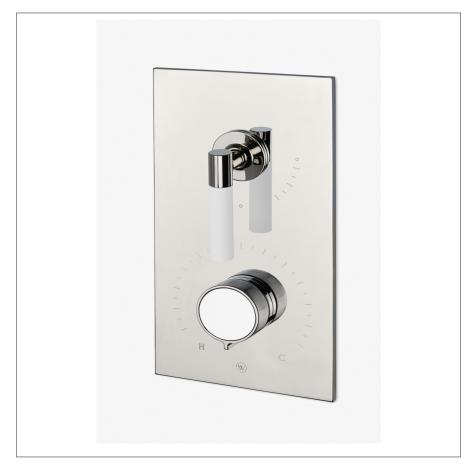

## WATERWORKS

BOND BTH32D

Bond Union Series Integrated Thermostatic and Volume Control Trim with Enamel Guilloche Lines Knob and Lever Handles

## **PRODUCT FEATURES**

Knob and Lever Handles

Allows bather to adjust temperature of all waterway outlets with a hot limit safety stop providing anti-scald protection

Features Guilloche Lines combined with Enamel Lever and Knob Handles