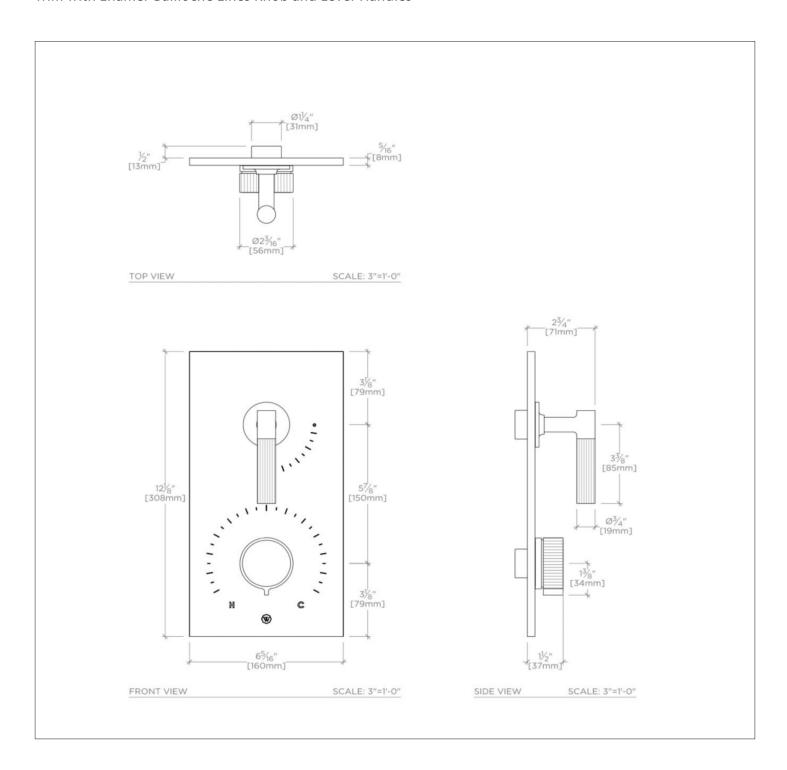

## WATERWORKS

BOND BTH32D

Bond Union Series Integrated Thermostatic and Volume Control Trim with Enamel Guilloche Lines Knob and Lever Handles