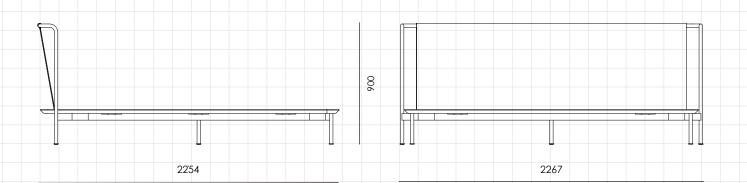

## CRAWFORD COLLECTION BY TOM FEREDAY

Crawford Bed King Size

CODE DIMENSIONS

NET WEIGHT ENVIRONMENT MATERIALS CR-B110-K

W2254 x D2267 x H900mm

51.0 kg 35.0 kg

Indoor

Veneer laminate base, Steel black powder coated frame, Upholstery.