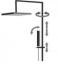

# Bridge telescopic exposed

Bridge telescopic exposed, MySlim shower head **31672/ED-CR** 

#### TECHNICAL INFORMATION

Bridge turning shower column with adjustable mounting with articulated shower holder, external holder with flexible hose cm 60, adjustable upper holder and diverter. Non-liming round ultrathin shower head Ø240 in stainless steel. ABS non-liming inspectable one jet round shower. PVC smooth double antitorsion flexible hose cm 150. CHROME

#### Flow rate:

? Doccia o soffione?

#### FEATURES





Non-liming





Rain jet



adjustable telescopic shower column



TT

double antitorsion

### TECHNICAL DRAWING



## FINISHINGS



PICTURE

SPARE PARTS