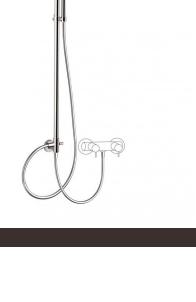

# Bridge telescopic exposed

Bridge telescopic exposed, MySlim shower head **31672/ED-CR** 

#### TECHNICAL INFORMATION

Bridge turning shower column with adjustable mounting with articulated shower holder, external holder with flexible hose cm 60, adjustable upper holder and diverter. Non-liming round ultrathin shower head Ø240 in stainless steel. ABS non-liming inspectable one jet round shower. PVC smooth double antitorsion flexible hose cm 150. CHROME

## FINISHINGS

PICTURE

SPARE PARTS