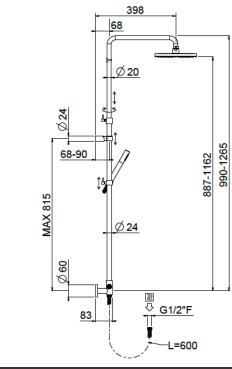

#### TECHNICAL INFORMATION

Bridge turning shower column with adjustable mounting with articulated shower holder, external holder with flexible hose cm 60, adjustable upper holder and diverter. Non-liming round ultrathin shower head Ø240 in stainless steel. ABS non-liming inspectable one jet round shower. PVC smooth double antitorsion flexible hose cm 150. CHROME

### TECHNICAL DRAWING