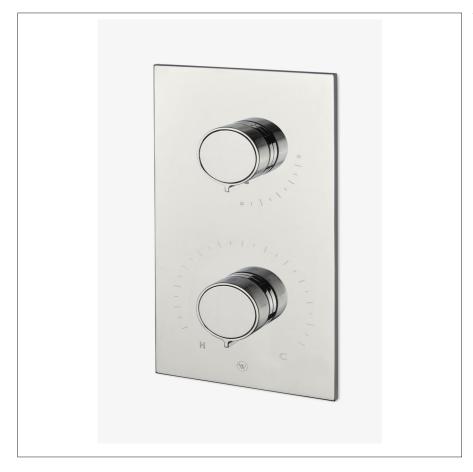

## WATERWORKS

BOND BTH34A

Bond Tandem Series Integrated Thermostatic and Volume Control Trim with Guilloche Lines Knob Handles

## **PRODUCT FEATURES**

**Knob Handles** 

Allows bather to adjust temperature of all waterway outlets with a hot limit safety stop providing anti-scald protection

Features Linear Guilloche Etching Knob Handles

Stocked in Nickel and Brass

Requires rough valve, sold separately: GUTH71 (USA) or GU71TH (UK/International)

BOND BTH34A

Bond Tandem Series Integrated Thermostatic and Volume Control Trim with Guilloche Lines Knob Handles