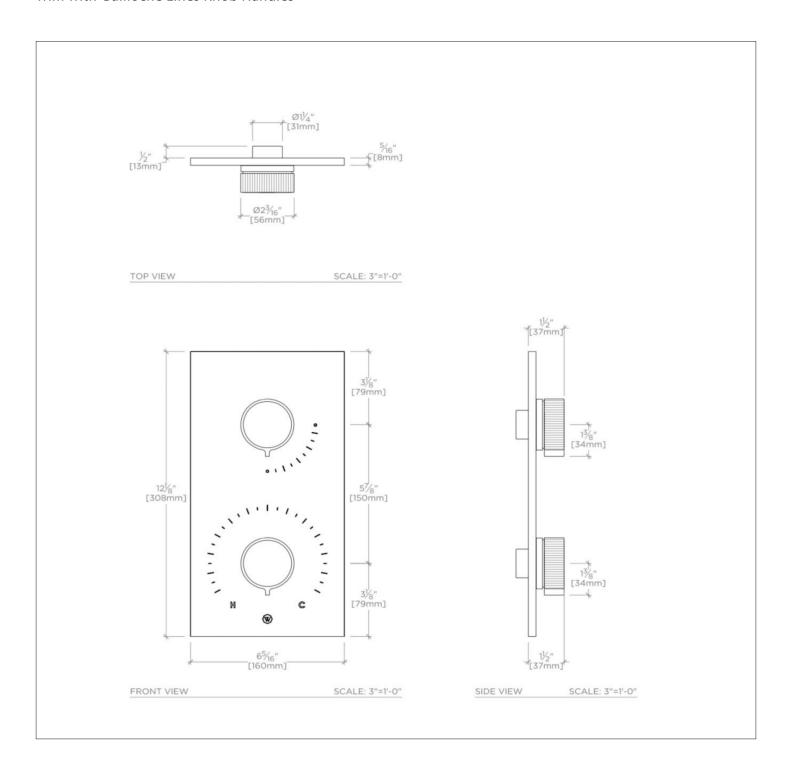

## WATERWORKS

BOND BTH34A

Bond Tandem Series Integrated Thermostatic and Volume Control Trim with Guilloche Lines Knob Handles

Stocked in Nickel and Brass

Requires rough valve, sold separately: GUTH71 (USA) or GU71TH (UK/International)

BOND BTH34A

Bond Tandem Series Integrated Thermostatic and Volume Control Trim with Guilloche Lines Knob Handles