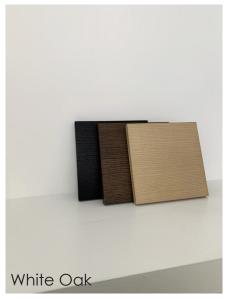

#### **Wood Finishes**

- Dark Stained Walnut
- Natural Walnut
- White Oak
- Any RAL Colour