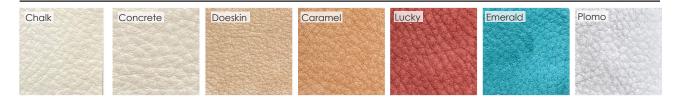

ilable in different wood and metal finishes.

Bent Steel frame act as the legs and support for the top which is screwed in place. Sunken suede or leather panel. Wood backed mirror.

100 x 60 x 80 H cm desk height 70 cm



### **Finishes**

#### **Upholstery Standard Collection**

-Suede

#### **Upholstery Premium Collection**

- Leather
- Nubuck

#### **Wood Finishes**

- Dark Stained Walnut
- Natural Walnut
- White Oak
- Any RAL Colour

### **Metal Finishes**

- Satin (Bronze, Brass, Champagne, Aluminium)
- Polished (Bronze, Brass, Champagne, Aluminium)
- Any RAL colour

### POSSIBLE CUSTOMISATION

- Height
- Width
- Depth













# **Upholstery Standard Collection**

### Suede 100% Natural



## **Upholstery Premium Collection**

## Leather

100% Natural



### Nubuck 100% Natural



## Metal Finishes









Wood Finishes







www.secolo.co.uk

**o** secolo\_official

info@secolo.co.uk

+44 (0) 20 73526766

305 Harbour Yard Chelsea Harbour SW10 0XD London United Kingdom

SECOLO