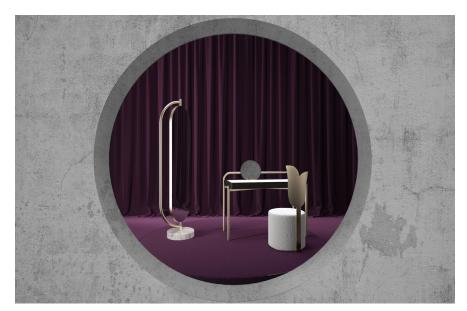

# Roll Desk 02

2019

Writing desk by day and Vanity Table by night; Roll Desk 02 is a minimal piece with four metal legs supporting a solid wood top. The top is upholstered in suede or leather for easy and comfortable use. The back legs are sculpted from one continuous loop, which acts as a rest for a loose, wooden-backed mirror which rolls from side to side. Roll desk 02 is available in different wood and metal finishes.

Bent Steel frame act as the legs and support for the top which is screwed in place. Sunken suede or leather panel. Wood backed mirror.

100 x 60 x 80 H cm desk height 70 cm