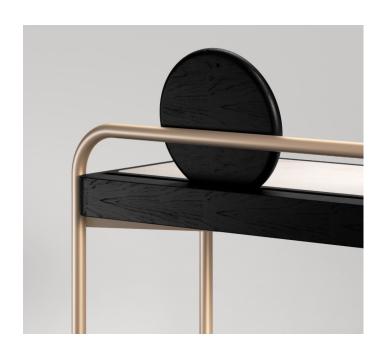

# Roll Desk 02

2019

Writing desk by day and Vanity Table by night; Roll Desk 02 is a minimal piece with four metal legs supporting a solid wood top. The top is upholstered in suede or leather for easy and comfortable use. The back legs are sculpted from one continuous loop, which acts as a rest for a loose, wooden-backed mirror which rolls from side to side. Roll desk 02 is available in different wood and metal finishes.

Bent Steel frame act as the legs and support for the top which is screwed in place. Sunken suede or leather panel. Wood backed mirror.

100 x 60 x 80 H cm desk height 70 cm