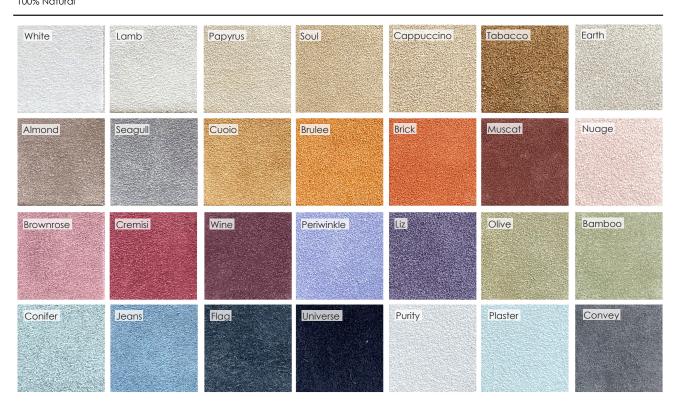

s a rest for a loose, wooden-backed mirror which rolls from side to side. Roll desk 02 is available in different wood and metal finishes.

Bent Steel frame act as the legs and support for the top which is screwed in place. Sunken suede or leather panel. Wood backed mirror.

100 x 60 x 80 H cm desk height 70 cm



### **Finishes**

#### **Upholstery Standard Collection**

-Suede

#### **Upholstery Premium Collection**

- Leather
- Nubuck

#### **Wood Finishes**

- Dark Stained Walnut
- Natural Walnut
- White Oak
- Any RAL Colour

### **Metal Finishes**

- Satin (Bronze, Brass, Champagne, Aluminium)
- Polished (Bronze, Brass, Champagne, Aluminium)
- Any RAL colour

### POSSIBLE CUSTOMISATION

- Height
- Width
- Depth













# **Upholstery Standard Collection**

### Suede 100% Natural



## **Upholstery Premium Collection**

## Leather

100% Natural



### Nubuck 100% Natural



## Metal Finishes









Wood Finishes







www.secolo.co.uk

**o** secolo\_official

info@secolo.co.uk

+44 (0) 20 73526766

305 Harbour Yard Chelsea Harbour SW10 0XD London United Kingdom

SECOLO