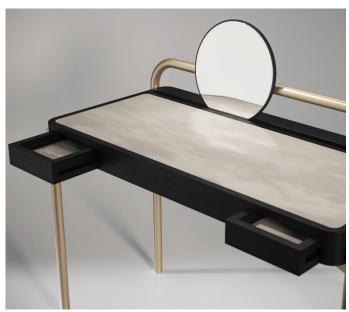

# Roll Desk 02

2019

Writing desk by day and Vanity Table by night; Roll Desk 02 is a minimal piece with four metal legs supporting a solid wood top. The top is upholstered in suede or leather for easy and comfortable use. The back legs are sculpted from one continuous loop, which acts as a rest for a loose, wooden-backed mirror which rolls from side to side. Roll desk 02 is available in different wood and metal finishes.

Bent Steel frame act as the legs and support for the top which is screwed in place. Sunken suede or leather panel. Wood backed mirror.

100 x 60 x 80 H cm desk height 70 cm