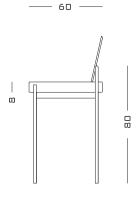

Bent Steel frame act as the legs and support for the top which is screwed in place. Sunken suede or leather panel. Wood backed mirror.

100 x 60 x 80 H cm desk height 70 cm