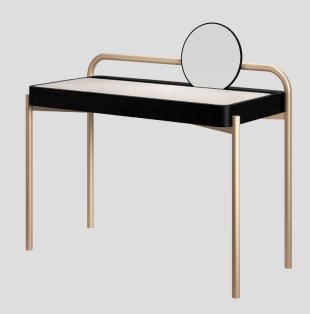

# Roll Desk 02

2019

Writing desk by day and Vanity Table by night; Roll Desk 02 is a minimal piece with four metal legs supporting a solid wood top. The top is upholstered in suede or leather for easy and comfortable use. The back legs are sculpted from one continuous loop, which acts as a rest for a loose, wooden-backed mirror which rolls from side to side. Roll desk 02 is available in different wood and metal finishes.

Bent Steel frame act as the legs and support for the top which is screwed in place. Sunken suede or leather panel. Wood backed mirror.

100 x 60 x 80 H cm desk height 70 cm