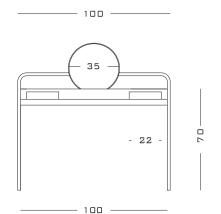

Bent Steel frame act as the legs and support for the top which is screwed in place. Sunken suede or leather panel. Wood backed mirror.

100 x 60 x 80 H cm desk height 70 cm