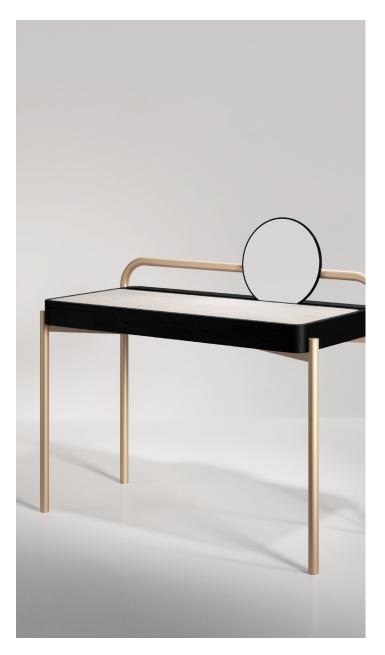

# Roll Desk 02

2019

Writing desk by day and Vanity Table by night; Roll Desk 02 is a minimal piece with four metal legs supporting a solid wood top. The top is upholstered in suede or leather for easy and comfortable use. The back legs are sculpted from one continuous loop, which acts as a rest for a loose, wooden-backed mirror which rolls from side to side. Roll desk 02 is available in different wood and metal finishes.

Bent Steel frame act as the legs and support for the top which is screwed in place. Sunken suede or leather panel. Wood backed mirror.

100 x 60 x 80 H cm desk height 70 cm