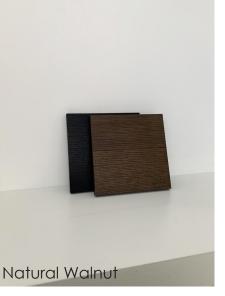

#### **Wood Finishes**

- Dark Stained Walnut
- Natural Walnut
- White Oak
- Any RAL Colour