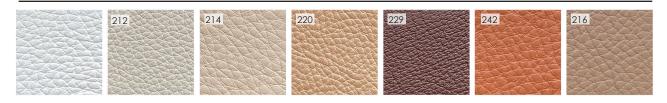

o side. Roll desk 02 is available in different wood and metal finishes.

Bent Steel frame act as the legs and support for the top which is screwed in place. Sunken suede or leather panel. Wood backed mirror.

100 x 60 x 80 H cm desk height 70 cm



### **Finishes**

#### **Upholstery Standard Collection**

-Suede

#### **Upholstery Premium Collection**

- Leather
- Nubuck

#### **Wood Finishes**

- Dark Stained Walnut
- Natural Walnut
- White Oak
- Any RAL Colour

### **Metal Finishes**

- Satin (Bronze, Brass, Champagne, Aluminium)
- Polished (Bronze, Brass, Champagne, Aluminium)
- Any RAL colour

### POSSIBLE CUSTOMISATION

- Height
- Width
- Depth













# **Upholstery Standard Collection**

### Suede 100% Natural



## **Upholstery Premium Collection**

## Leather

100% Natural



### Nubuck 100% Natural



## Metal Finishes









Wood Finishes







www.secolo.co.uk

**o** secolo\_official

info@secolo.co.uk

+44 (0) 20 73526766

305 Harbour Yard Chelsea Harbour SW10 0XD London United Kingdom

SECOLO