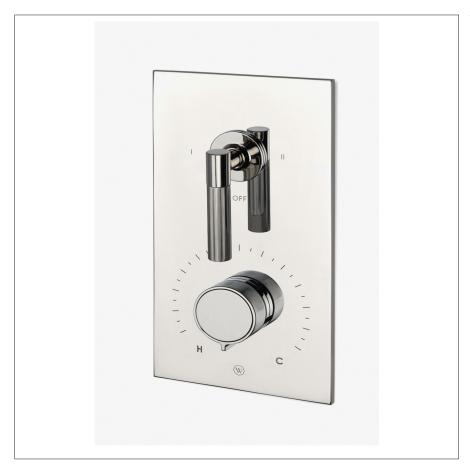

## WATERWORKS

BOND BTH42A

Bond Tandem Series Integrated Thermostatic and Two Way Diverter Trim with Guilloche Lines Knob and Lever Handles

## **PRODUCT FEATURES**

Knob and Lever Handles

Allows bather to adjust temperature of all waterway outlets with a hot limit safety stop providing anti-scald protection

Features Linear Guilloche Etching Lever and Knob Handles

Stocked in Nickel and Brass

Requires rough valve, sold separately: GUTH72 (USA) or GU72TH (UK/International)

BOND BTH42A

Bond Tandem Series Integrated Thermostatic and Two Way Diverter Trim with Guilloche Lines Knob and Lever Handles