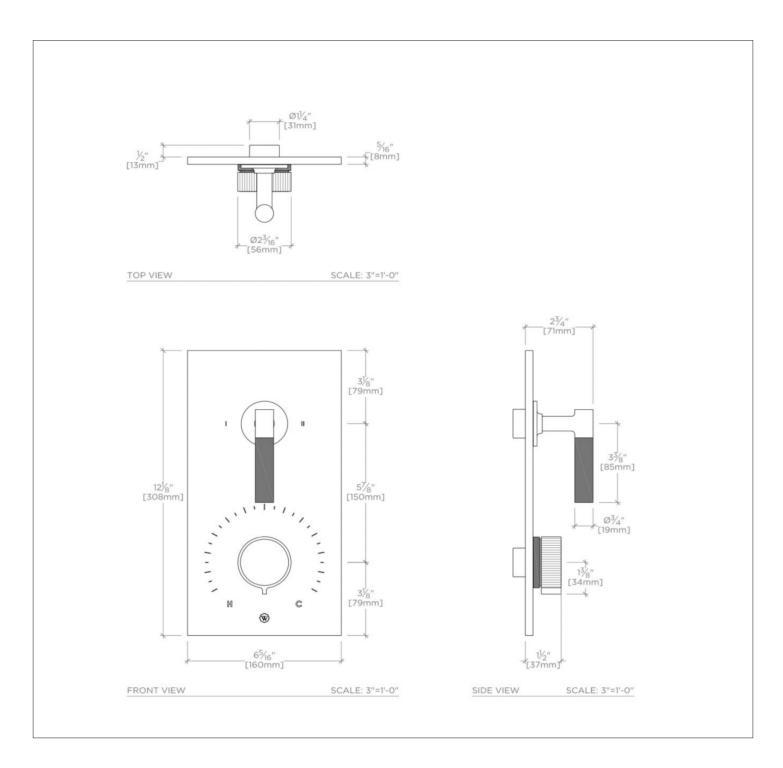

BOND BTH42B

Bond Tandem Series Integrated Thermostatic and Two Way Diverter Trim with Two-Tone Guilloche Lines Knob and Lever Handles

## TECHNICAL DETAILS

ADA Compliance: Yes Integrated Diverter: N Number of Holes: Two Hole Primary Material: Brass

Stocked in Nickel and Brass

Requires rough valve, sold separately: GUTH72 (USA) or GU72TH (UK/International)

BOND BTH42B

Bond Tandem Series Integrated Thermostatic and Two Way Diverter Trim with Two-Tone Guilloche Lines Knob and Lever Handles