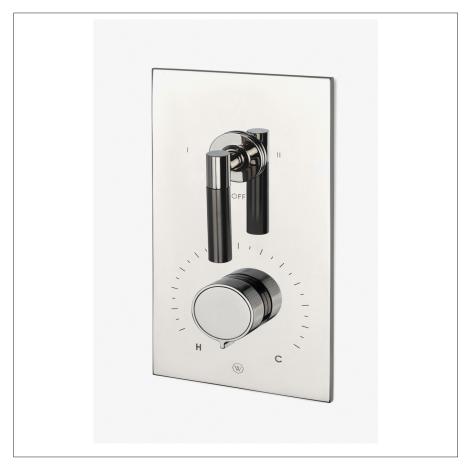

BOND BTH42B

Bond Tandem Series Integrated Thermostatic and Two Way Diverter Trim with Two-Tone Guilloche Lines Knob and Lever Handles

## **PRODUCT FEATURES**

Knob and Lever Handles

Allows bather to adjust temperature of all waterway outlets with a hot limit safety stop providing anti-scald protection

Features Two-Tone Lever and Knob Handles

Stocked in Nickel and Brass

Requires rough valve, sold separately: GUTH72 (USA) or GU72TH (UK/International)

BOND BTH42B

Bond Tandem Series Integrated Thermostatic and Two Way Diverter Trim with Two-Tone Guilloche Lines Knob and Lever Handles