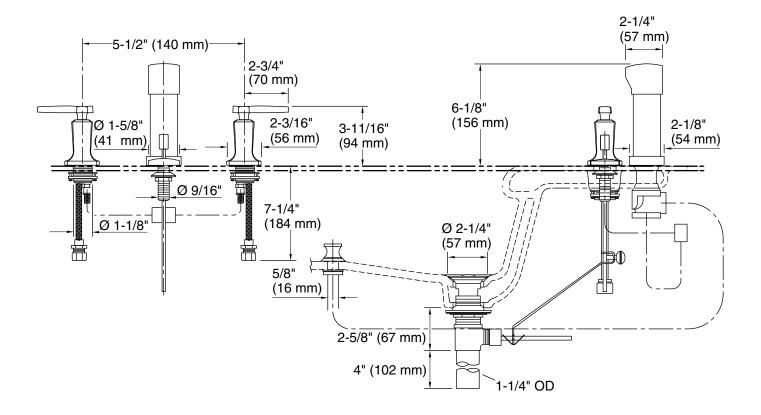

uarter-turn washerless ceramic disc valves.

### Material

- Metal construction.
- Brass valve bodies.

### **Recommended Products/Accessories**

K-23726 Drain treatment K-23723 Faucet cleaner



### Codes/Standards ASME A112.18.1/CSA B125.1 ASSE 1001

# **KOHLER® Faucet Lifetime Limited Warranty**

See website for detailed warranty information.

### **Available Colors/Finishes**

Oalan Oada Daaanintian

Color tiles intended for reference only.

| Color | Code | Description              |
|-------|------|--------------------------|
|       | CP   | Polished Chrome          |
|       | SN   | Vibrant® Polished Nickel |
|       | AF   | Vibrant® French Gold     |
|       | BN   | Vibrant® Brushed Nickel  |
|       | BV   | Vibrant® Brushed Bronze  |





### Margaux® Bidet Faucet K-16238-4



### **Technical Information**

All product dimensions are nominal.

### **Notes**

Install this product according to the installation instructions.