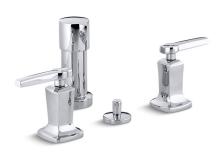

## **KOHLER**, Faucets

Margaux® Bidet Faucet K-16238-4

### Margaux® Bidet Faucet K-16238-4