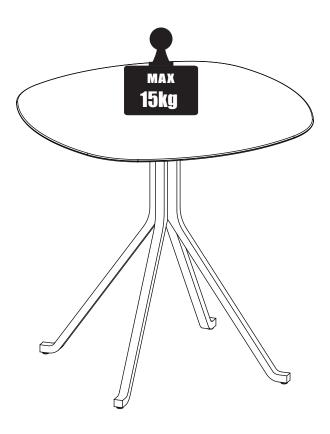

### ∕!\ ATTENTION

- Identify all components before assembling. If any components are missing, please contact the dealer from whom you bought this product.
- Select an appropriate location.
- Place components on a soft surface to prevent damage during assembly.
- Ensure no components are disposed of when discarding packaging.
- Additional tools / power tools may be needed for installation. Please seek professional advice.
- Periodically check all fixings to ensure none have come loose, and re-tighting when necessary.
- Please keep these instructions for future reference.