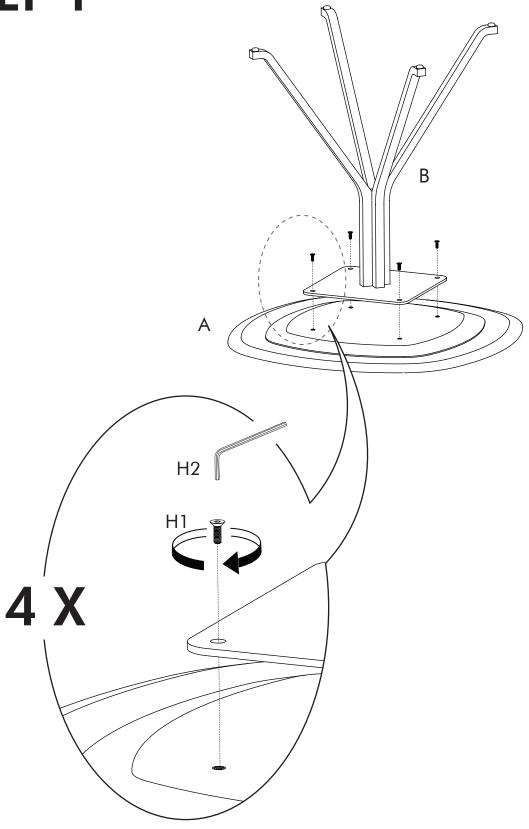

re installation. If uncertain, please seek professional advice.

No liability will be accepted for damage or injury caused by inappropriate use or incorrectly installed furniture.

### ∕!\ ATTENTION

- Identify all components before assembling. If any components are missing, please contact the dealer from whom you bought this product.
- Select an appropriate location.
- Place components on a soft surface to prevent damage during assembly.
- Ensure no components are disposed of when discarding packaging.
- Additional tools / power tools may be needed for installation. Please seek professional advice.
- Periodically check all fixings to ensure none have come loose, and re-tighting when necessary.
- Please keep these instructions for future reference.



## **HARDWARE LIST**







# STEP 1





stellarworks.com info@stellarworks.com