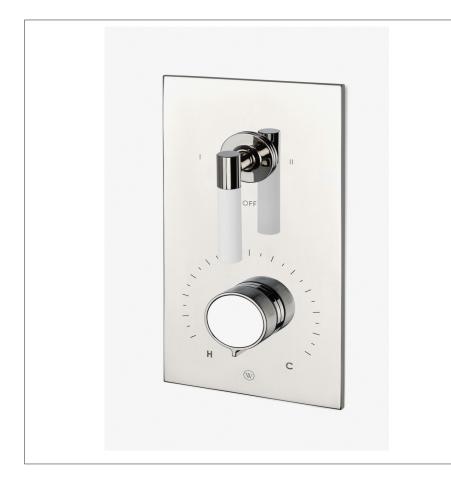

# BTH42D

Bond Union Series Integrated Thermostatic and Two Way Diverter Trim with Enamel Guilloche Lines Knob and Lever Handles

#### **PRODUCT FEATURES**

Knob and Lever Handles

Allows bather to adjust temperature of all waterway outlets with a hot limit safety stop providing anti-scald protection

Features Guilloche Lines combined with Enamel Lever and Knob Handles

Stocked in Nickel and Brass

Requires rough valve, sold separately: GUTH72 (USA) or GU72TH (UK/International)