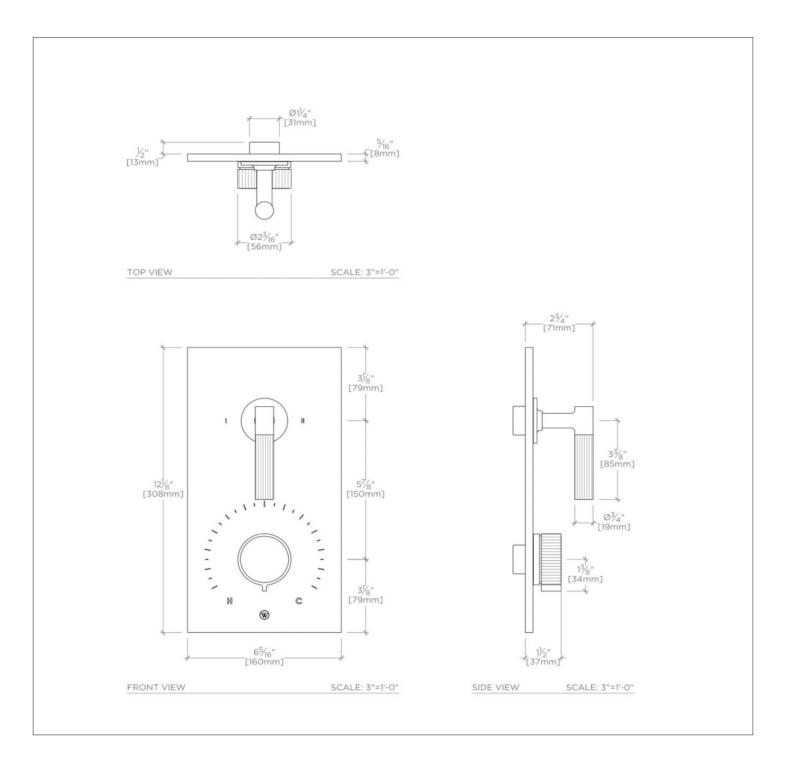

# BTH42D

Bond Union Series Integrated Thermostatic and Two Way Diverter Trim with Enamel Guilloche Lines Knob and Lever Handles

### TECHNICAL DETAILS

ADA Compliance: Yes Integrated Diverter: N Number of Holes: Two Hole Primary Material: Brass

#### **PRODUCT FEATURES**

Knob and Lever Handles

Allows bather to adjust temperature of all waterway outlets with a hot limit safety stop providing anti-scald protection

Features Guilloche Lines combined with Enamel Lever and Knob Handles