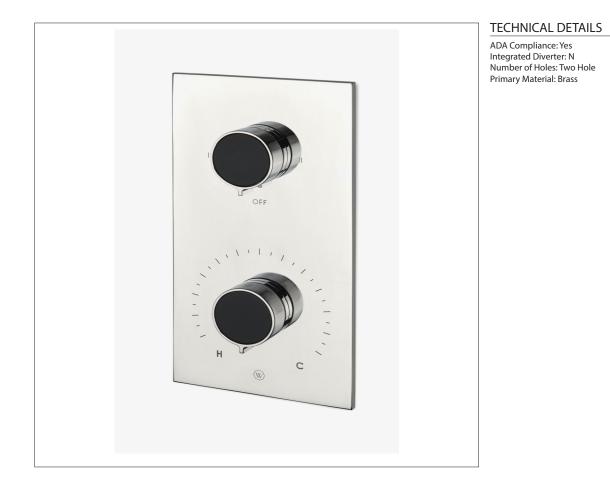

# BTH44D

Bond Union Series Integrated Thermostatic and Two Way Diverter Trim with Enamel Guilloche Lines Knob Handles

#### **PRODUCT FEATURES**

Knob Handles

Allows bather to adjust temperature of all waterway outlets with a hot limit safety stop providing anti-scald protection

Features Guilloche Lines combined with Enamel Knob Handles

Stocked in Nickel and Brass

Requires rough valve, sold separately: GUTH72 (USA) or GU72TH (UK/International)