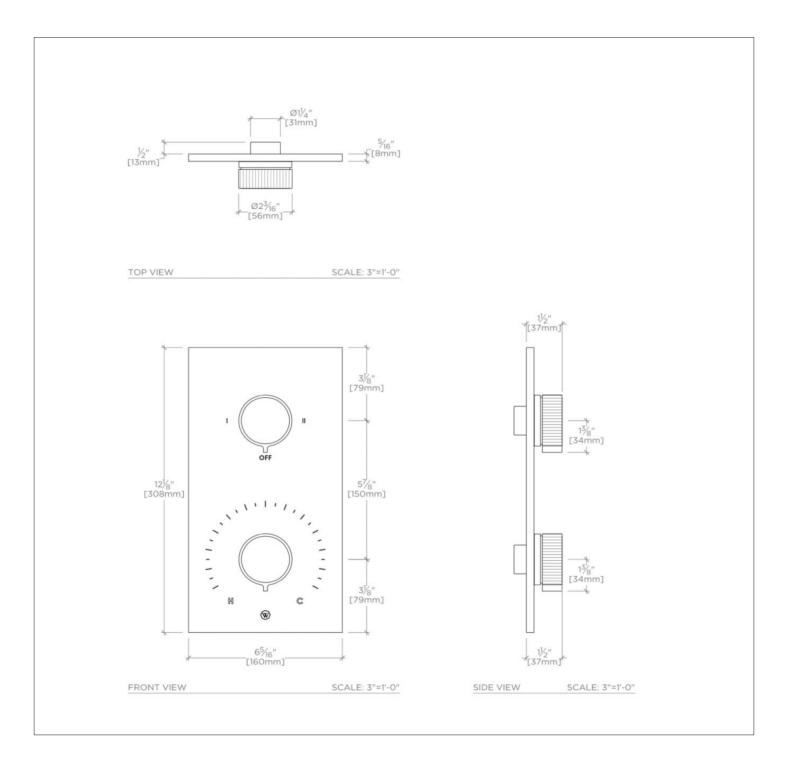

# BTH44D

Bond Union Series Integrated Thermostatic and Two Way Diverter Trim with Enamel Guilloche Lines Knob Handles

#### **PRODUCT FEATURES**

Knob Handles

Allows bather to adjust temperature of all waterway outlets with a hot limit safety stop providing anti-scald protection

Features Guilloche Lines combined with Enamel Knob Handles

Stocked in Nickel and Brass

Requires rough valve, sold separately: GUTH72 (USA) or GU72TH (UK/International)