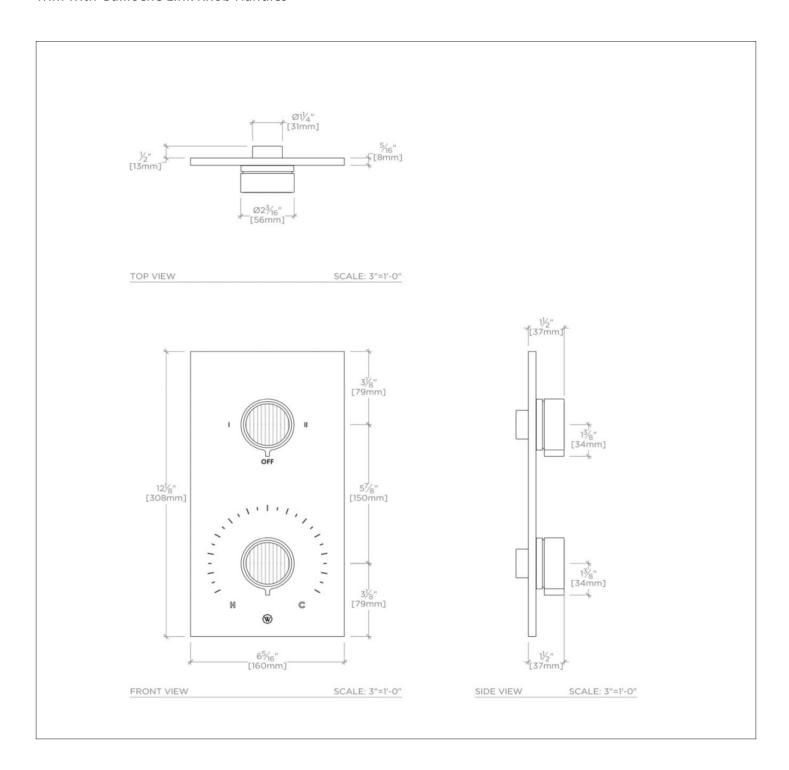

## WATERWORKS

BOND BTH45C

Bond Union Series Integrated Thermostatic and Two Way Diverter Trim with Guilloche Link Knob Handles

## TECHNICAL DETAILS

ADA Compliance: Yes Integrated Diverter: N Number of Holes: Two Hole Primary Material: Brass