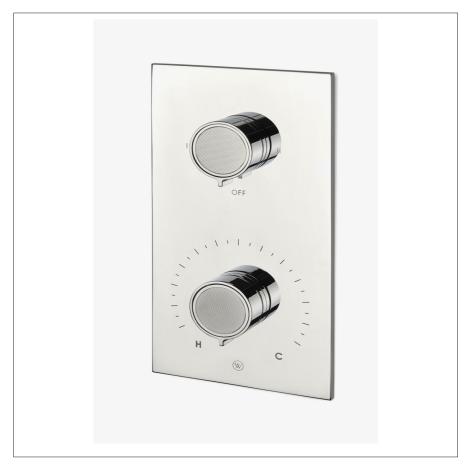

## WATERWORKS

BOND BTH45C

Bond Union Series Integrated Thermostatic and Two Way Diverter Trim with Guilloche Link Knob Handles

## **PRODUCT FEATURES**

**Knob Handles** 

Allows bather to adjust temperature of all waterway outlets with a hot limit safety stop providing anti-scald protection

Features Guilloche Link Pattern Knob Handles

Stocked in Nickel and Brass

Requires rough valve, sold separately: GUTH72 (USA) or GU72TH (UK/International)

BOND BTH45C

Bond Union Series Integrated Thermostatic and Two Way Diverter Trim with Guilloche Link Knob Handles