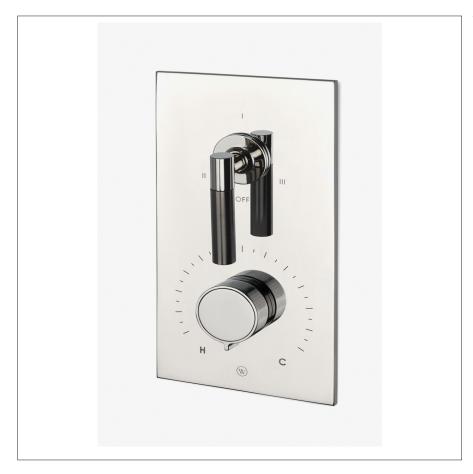

BOND BTH52B

Bond Tandem Series Integrated Thermostatic and Three Way Diverter Trim with Two-Tone Guilloche Lines Knob and Lever

## **PRODUCT FEATURES**

Knob and Lever Handles

Allows bather to adjust temperature of all waterway outlets with a hot limit safety stop providing anti-scald protection

Features Linear Guilloche Etching Lever and Knob Handles

Stocked in Nickel and Brass

Requires rough valve, sold separately: GUTH72 (USA) or GU72TH (UK/International)

BOND BTH52B

Bond Tandem Series Integrated Thermostatic and Three Way Diverter Trim with Two-Tone Guilloche Lines Knob and Lever