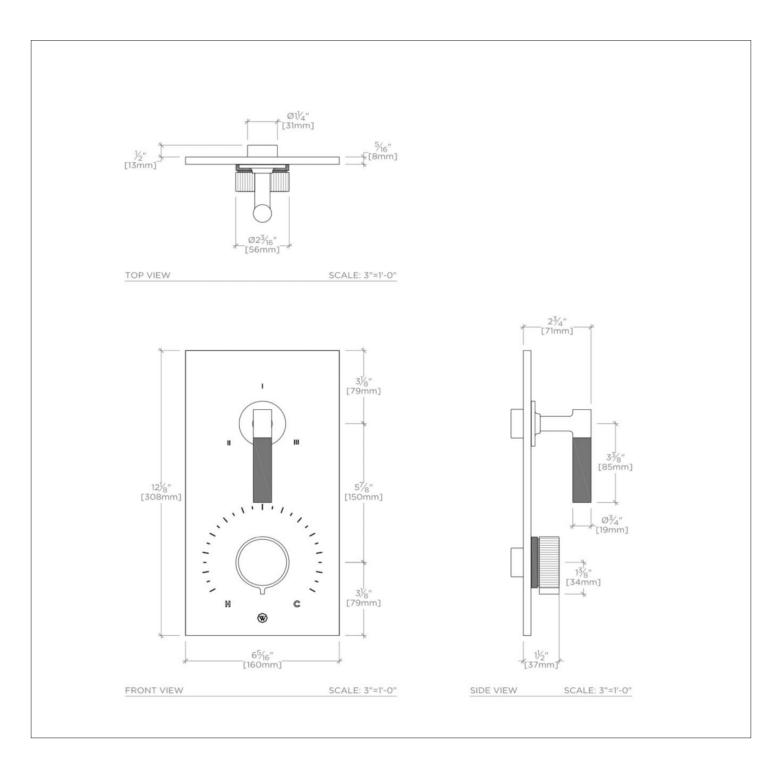

BOND BTH52B

Bond Tandem Series Integrated Thermostatic and Three Way Diverter Trim with Two-Tone Guilloche Lines Knob and Lever

## TECHNICAL DETAILS

ADA Compliance: Yes Integrated Diverter: N Number of Holes: Two Hole Primary Material: Brass