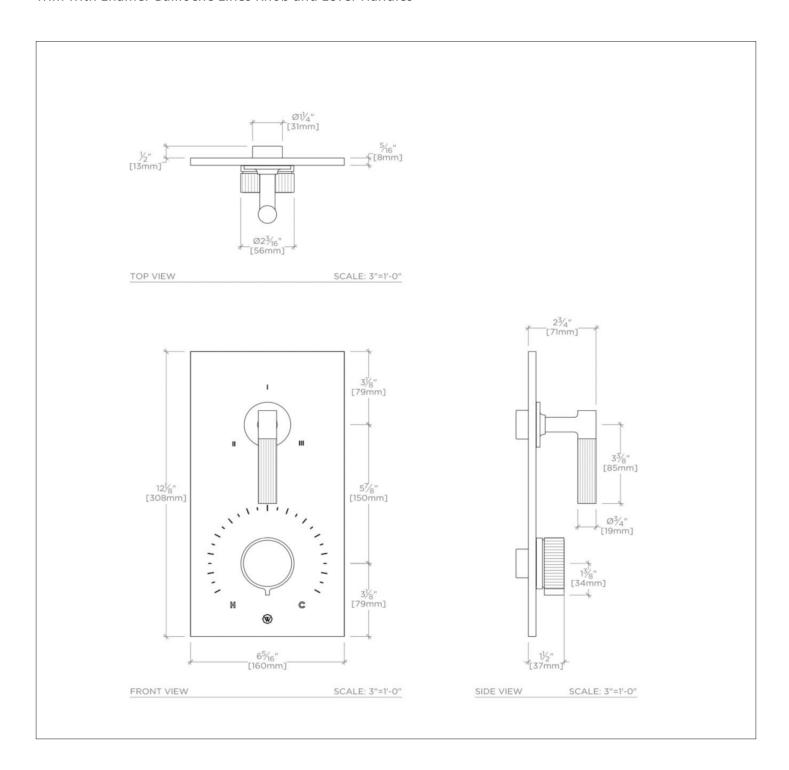

BOND BTH52D

Bond Union Series Integrated Thermostatic and Three Way Diverter Trim with Enamel Guilloche Lines Knob and Lever Handles

Stocked in Nickel and Brass

Requires rough valve, sold separately: GUTH73 (USA) or GU73TH (UK/International)

BOND BTH52D

Bond Union Series Integrated Thermostatic and Three Way Diverter Trim with Enamel Guilloche Lines Knob and Lever Handles