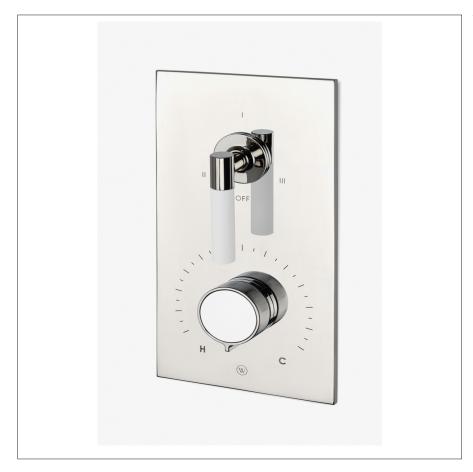

BOND BTH52D

Bond Union Series Integrated Thermostatic and Three Way Diverter Trim with Enamel Guilloche Lines Knob and Lever Handles

## **PRODUCT FEATURES**

Knob and Lever Handles

Allows bather to adjust temperature of all waterway outlets with a hot limit safety stop providing anti-scald protection

Features Guilloche Lines combined with Enamel Lever and Knob Handles

Stocked in Nickel and Brass

Requires rough valve, sold separately: GUTH73 (USA) or GU73TH (UK/International)

BOND BTH52D

Bond Union Series Integrated Thermostatic and Three Way Diverter Trim with Enamel Guilloche Lines Knob and Lever Handles