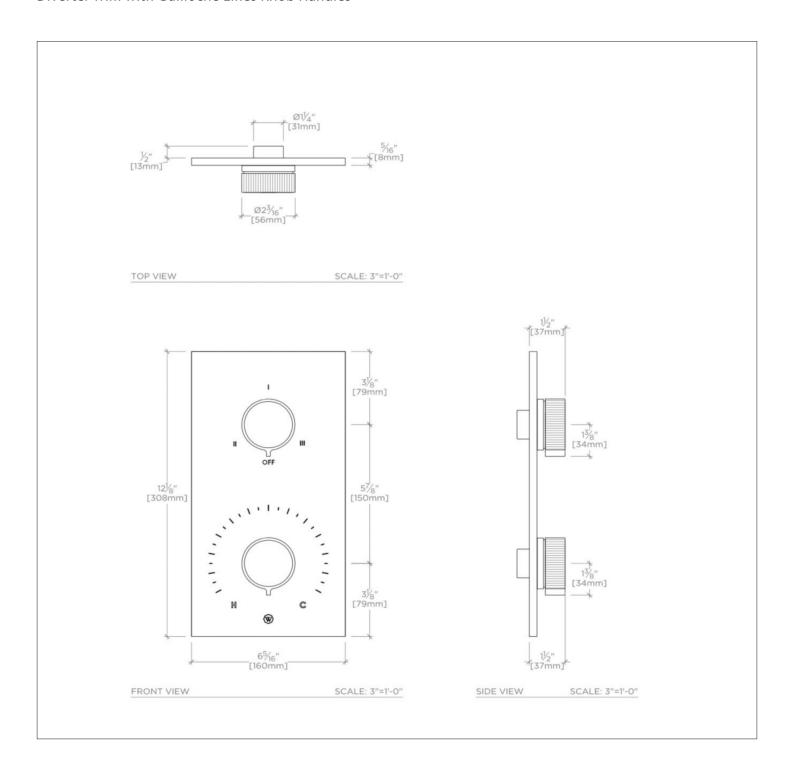

BOND BTH54A

Bond Tandem Series Integrated Thermostatic and Three Way Diverter Trim with Guilloche Lines Knob Handles

## TECHNICAL DETAILS

ADA Compliance: Yes Integrated Diverter: N Number of Holes: Two Hole Primary Material: Brass

Stocked in Nickel and Brass

Requires rough valve, sold separately: GUTH73 (USA) or GU73TH (UK/International)

BOND BTH54A

Bond Tandem Series Integrated Thermostatic and Three Way Diverter Trim with Guilloche Lines Knob Handles