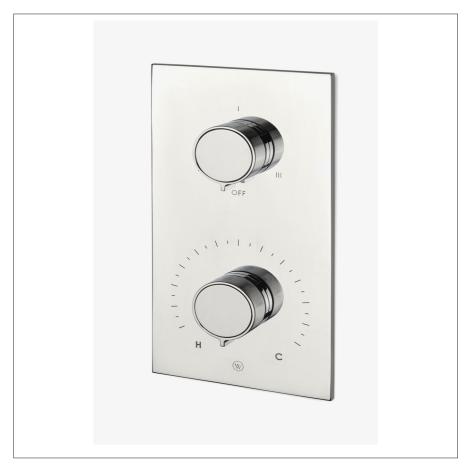

BOND BTH54A

Bond Tandem Series Integrated Thermostatic and Three Way Diverter Trim with Guilloche Lines Knob Handles

## **PRODUCT FEATURES**

Knob and Lever Handles

Allows bather to adjust temperature of all waterway outlets with a hot limit safety stop providing anti-scald protection

Features Guilloche Link Pattern Lever and Knob Handles

Stocked in Nickel and Brass

Requires rough valve, sold separately: GUTH73 (USA) or GU73TH (UK/International)

BOND BTH54A

Bond Tandem Series Integrated Thermostatic and Three Way Diverter Trim with Guilloche Lines Knob Handles