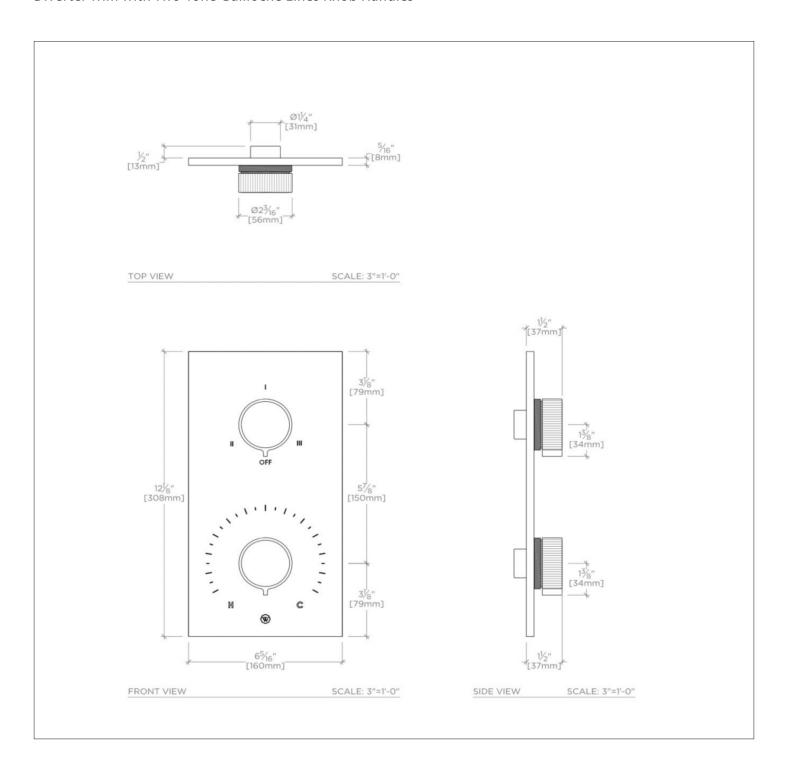

BOND BTH54B

Bond Tandem Series Integrated Thermostatic and Three Way Diverter Trim with Two-Tone Guilloche Lines Knob Handles

## TECHNICAL DETAILS

ADA Compliance: Yes Integrated Diverter: N Number of Holes: Two Hole Primary Material: Brass

Stocked in Nickel and Brass

Requires rough valve, sold separately: GUTH73 (USA) or GU73TH (UK/International)

BOND BTH54B

Bond Tandem Series Integrated Thermostatic and Three Way Diverter Trim with Two-Tone Guilloche Lines Knob Handles