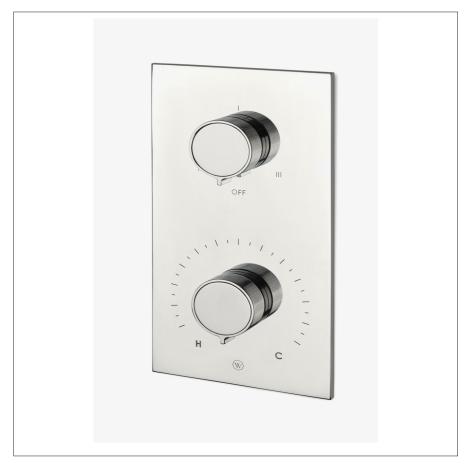

BOND BTH54B

Bond Tandem Series Integrated Thermostatic and Three Way Diverter Trim with Two-Tone Guilloche Lines Knob Handles

## **PRODUCT FEATURES**

**Knob Handles** 

Allows bather to adjust temperature of all waterway outlets with a hot limit safety stop providing anti-scald protection

Features Linear Guilloche Etching Knob Handles

Stocked in Nickel and Brass

Requires rough valve, sold separately: GUTH73 (USA) or GU73TH (UK/International)

BOND BTH54B

Bond Tandem Series Integrated Thermostatic and Three Way Diverter Trim with Two-Tone Guilloche Lines Knob Handles