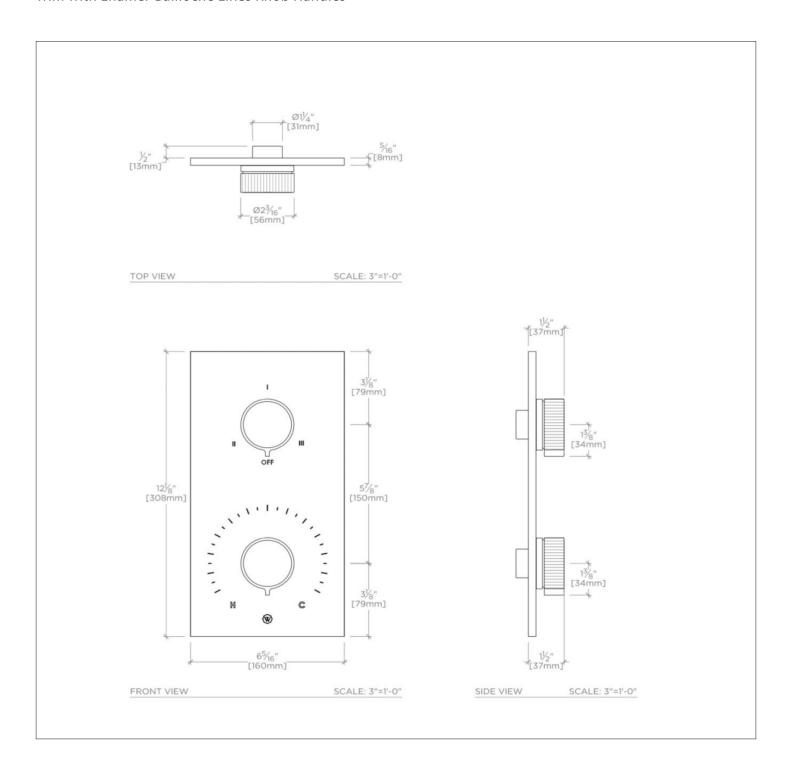

BOND BTH54D

Bond Union Series Integrated Thermostatic and Three Way Diverter Trim with Enamel Guilloche Lines Knob Handles

## TECHNICAL DETAILS

ADA Compliance: Yes Integrated Diverter: N Number of Holes: Two Hole Primary Material: Brass