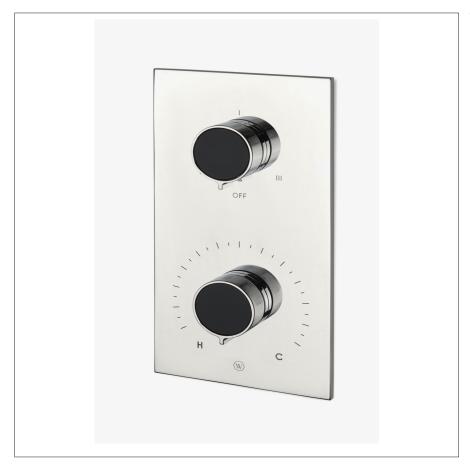

BOND BTH54D

Bond Union Series Integrated Thermostatic and Three Way Diverter Trim with Enamel Guilloche Lines Knob Handles

## **PRODUCT FEATURES**

Knob and Lever Handles

Allows bather to adjust temperature of all waterway outlets with a hot limit safety stop providing anti-scald protection

Features Enamel Lever and Knob Handles