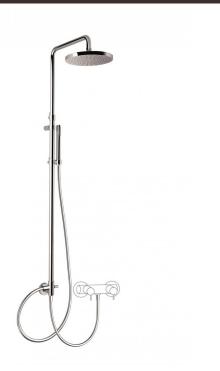

Bridge telescopic exposed, MySlim shower head **30672/ED-CR** 

## TECHNICAL INFORMATION

Bridge turning shower column with adjustable mounting with articulated shower holder, external holder with flexible hose cm 60, adjustable upper holder and diverter. Non-liming round ultrathin shower head Ø240 in stainless steel. Brass non-liming inspectable one jet round shower. PVC smooth double antitorsion flexible hose cm 150. CHROME

### **FEATURES**

Rain jet

Non-liming

adjustable telescopic shower column

ecolog

double anti-

### PICTURE