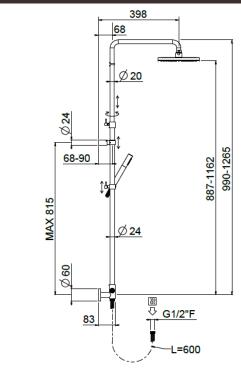

## TECHNICAL DRAWING

## TECHNICAL INFORMATION

Bridge turning shower column with adjustable mounting with articulated shower holder, external holder with flexible hose cm 60, adjustable upper holder and diverter. Non-liming round ultrathin shower head Ø240 in stainless steel. Brass non-liming inspectable one jet round shower. PVC smooth double antitorsion flexible hose cm 150. CHROME