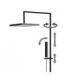

Bridge telescopic exposed, MySlim shower head **30672/ED-CR** 

## TECHNICAL INFORMATION

Bridge turning shower column with adjustable mounting with articulated shower holder, external holder with flexible hose cm 60, adjustable upper holder and diverter. Non-liming round ultrathin shower head Ø240 in stainless steel. Brass non-liming inspectable one jet round shower. PVC smooth double antitorsion flexible hose cm 150. CHROME

#### Flow rate:

? Doccia o soffione?

### **FEATURES**









Rain jet

Non-liming

adjustable telescopic shower column

ecolog



double anti-

### PICTURE



## SPARE PARTS

## TECHNICAL DRAWING



# FINISHINGS