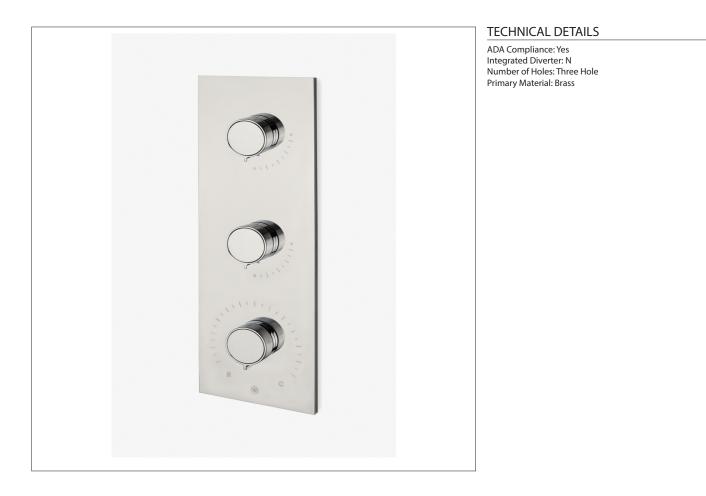

# BTH64A

Bond Tandem Series Integrated Thermostatic and Dual Volume Control Trim with Guilloche Lines Knob Handles

#### **PRODUCT FEATURES**

Knob Handles Allows bather to adjust temperature of all waterway outlets with a hot limit safety stop providing anti-scald protection Features Linear Guilloche Etching Knob Handles Stocked in Nickel and Brass Requires rough valve, sold separately: GUTH74 (USA) or GU74TH (UK/International)