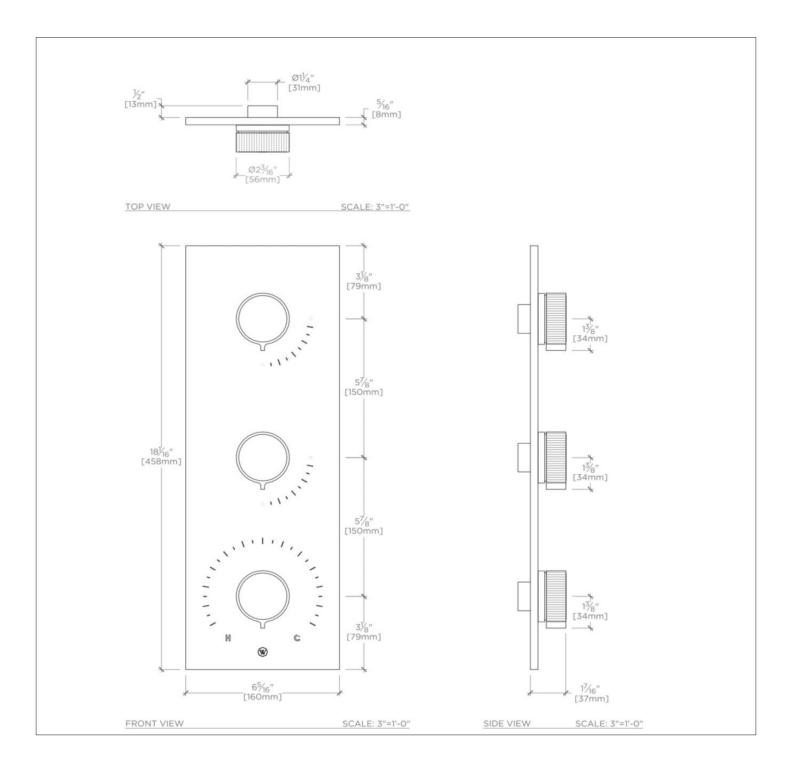

# BTH64A

Bond Tandem Series Integrated Thermostatic and Dual Volume Control Trim with Guilloche Lines Knob Handles

#### **PRODUCT FEATURES**

Knob Handles Allows bather to adjust temperature of all waterway outlets with a hot limit safety stop providing anti-scald protection Features Linear Guilloche Etching Knob Handles Stocked in Nickel and Brass Requires rough valve, sold separately: GUTH74 (USA) or GU74TH (UK/International)