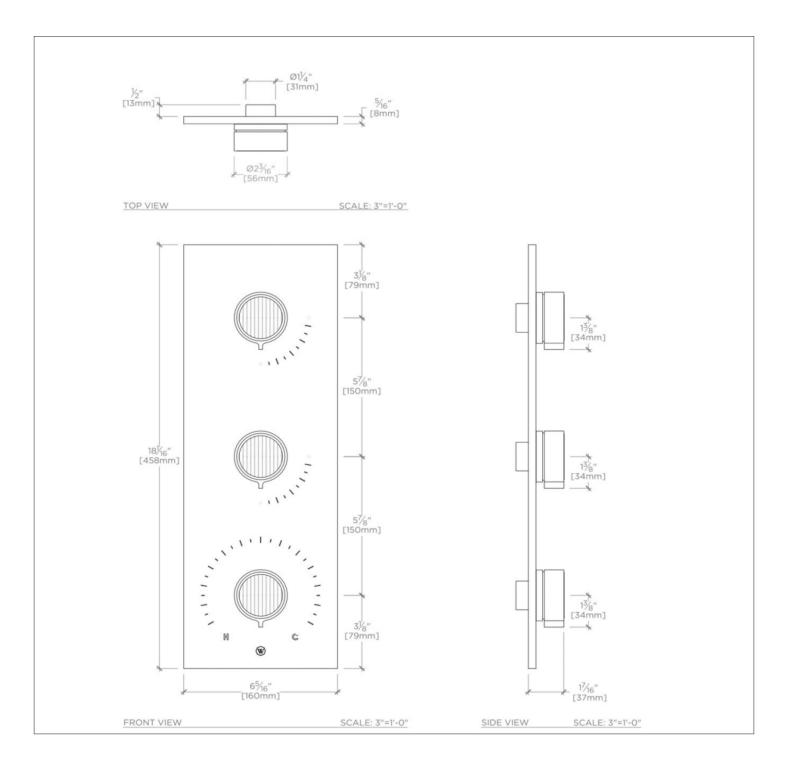

# BTH65C

Bond Union Series Integrated Thermostatic and Dual Volume Control Trim with Guilloche Link Knob Handles

#### **PRODUCT FEATURES**

Knob Handles Allows bather to adjust temperature of all waterway outlets with a hot limit safety stop providing anti-scald protection Features Guilloche Link Pattern Knob Handles Stocked in Nickel and Brass Requires rough valve, sold separately: GUTH74 (USA) or GU74TH (UK/International)