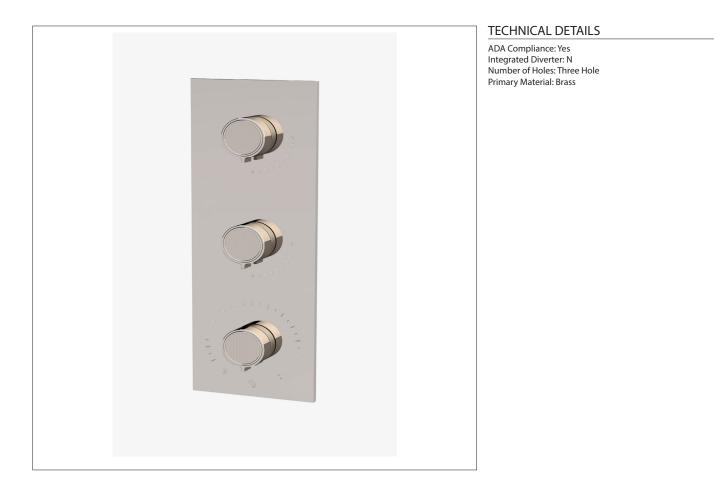

# BTH65C

Bond Union Series Integrated Thermostatic and Dual Volume Control Trim with Guilloche Link Knob Handles

#### **PRODUCT FEATURES**

Knob Handles Allows bather to adjust temperature of all waterway outlets with a hot limit safety stop providing anti-scald protection Features Guilloche Link Pattern Knob Handles Stocked in Nickel and Brass Requires rough valve, sold separately: GUTH74 (USA) or GU74TH (UK/International)