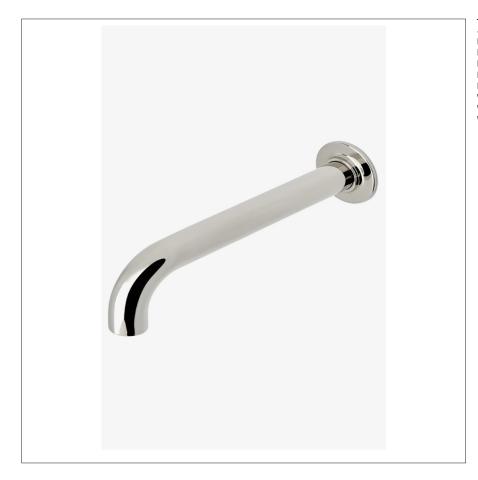

## **Bond Wall Mounted Tub Spout**

## PRODUCT FEATURES

Wall Mounted Stocked in Chrome, Nickel, Brass and Dark Nickel Unrestricted flow BOND BTS001

**Bond Wall Mounted Tub Spout** 