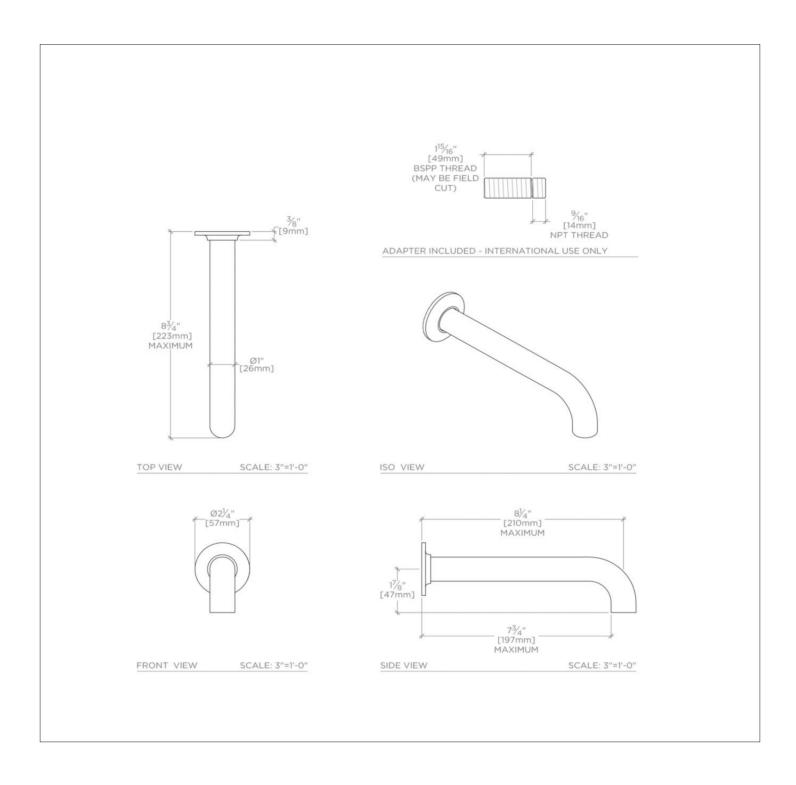

## TECHNICAL DETAILS

Fittings Hole Diameter: 1 3/8"
Inlet Connection Size: 1/2"
Inlet Connection Type: Male NPT
Number of Holes: One Hole
Primary Material: Brass
Water Pressure Maximum: 85.0 psi
Water Pressure Minimum: 20.0 psi
Water Pressure Recommended: 45.0 psi