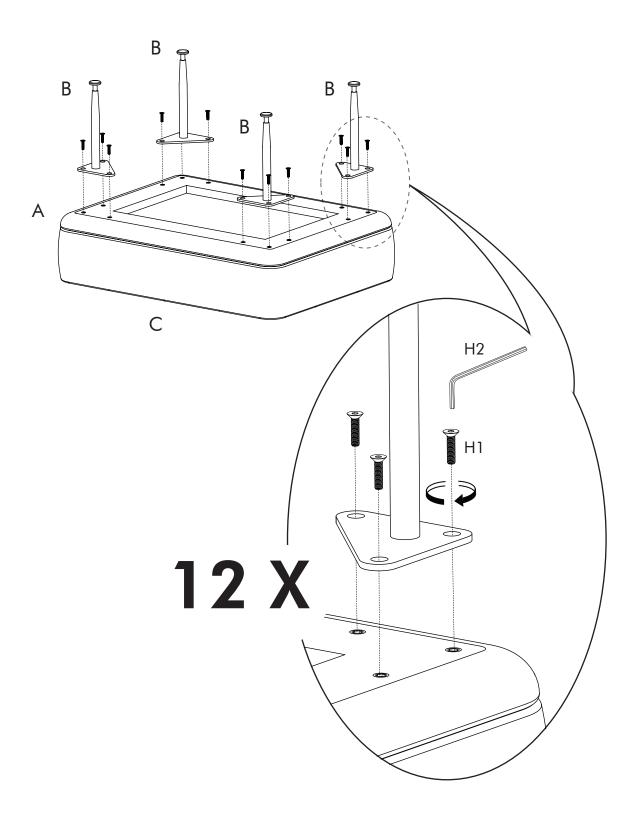

If uncertain, please seek professional advice.

No liability will be accepted for damage or injury caused by inappropriate use or incorrectly installed furniture.

## **∕!\ ATTENTION**

- Identify all components before assembling. If any components are missing, please contact the dealer from whom you bought this product.
- Select an appropriate location.
- Place components on a soft surface to prevent damage during assembly.
- Ensure no components are disposed of when discarding packaging.
- Additional tools / power tools may be needed for installation. Please seek professional advice.
- Periodically check all fixings to ensure none have come loose, and re-tighting when necessary.
- Please keep these instructions for future reference.



### **HARDWARE LIST**





H2 x 1 (4mm)

# STEP 1





stellarworks.com info@stellarworks.com