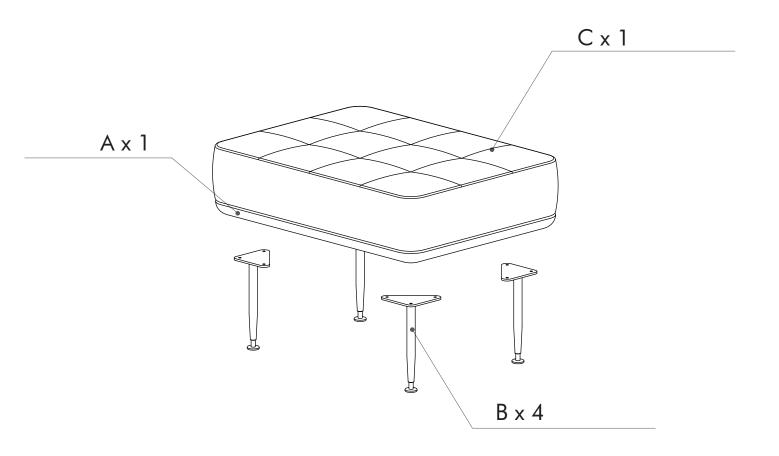

## **∕!\ ATTENTION**

- Identify all components before assembling. If any components are missing, please contact the dealer from whom you bought this product.
- Select an appropriate location.
- Place components on a soft surface to prevent damage during assembly.
- Ensure no components are disposed of when discarding packaging.
- Additional tools / power tools may be needed for installation. Please seek professional advice.
- Periodically check all fixings to ensure none have come loose, and re-tighting when necessary.
- Please keep these instructions for future reference.