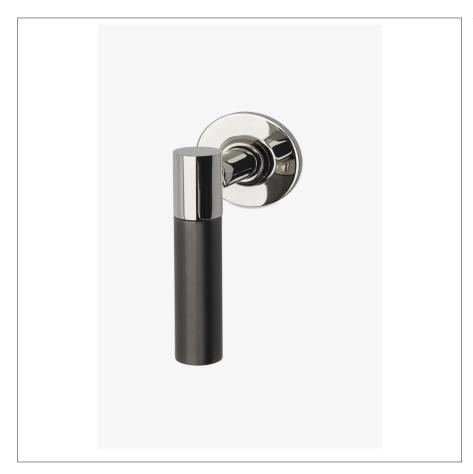

## WATERWORKS

BOND BVC12B

Bond Tandem Series Volume Control with Two-Tone Lever Handle

## **PRODUCT FEATURES**

Lever Handle

 $Used \ to \ control \ water \ flow \ to \ a \ single \ waterway \ outlet \ such \ as \ a \ showerhead, \ handshower, \ or \ tub \ spout$ 

Features Two-Tone Handle

Stocked in Nickel and Brass