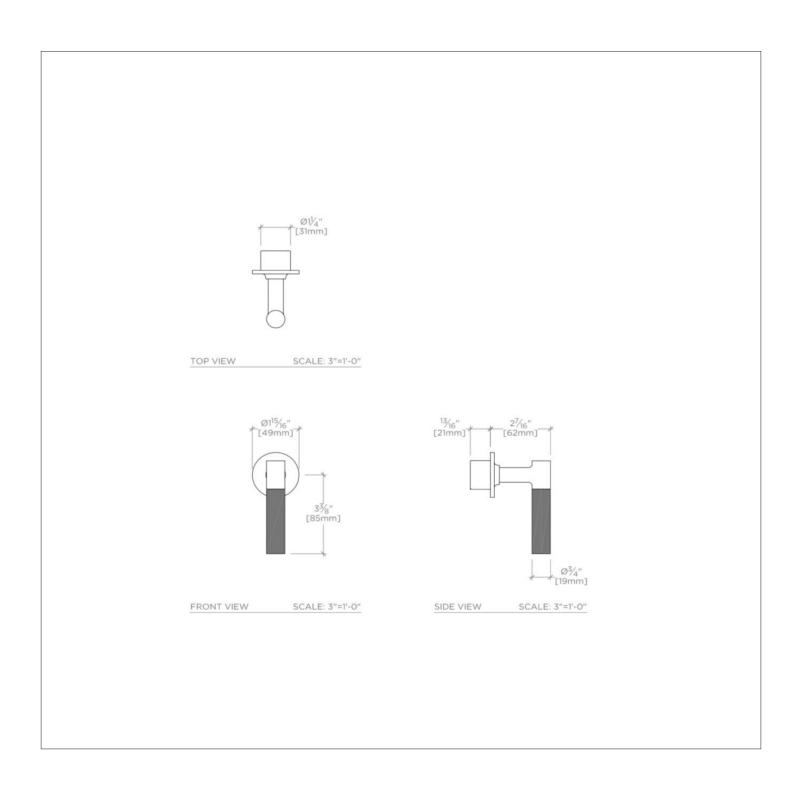

## TECHNICAL DETAILS

ADA Compliance: Yes Control Valve Rough-in Depth Minimum: 2 1/2" Fittings Hole Diameter: 1 3/8" Handle Turn Angle: Quarter Turn Integrated Diverter: N Number of Holes: One Hole Primary Material: Brass