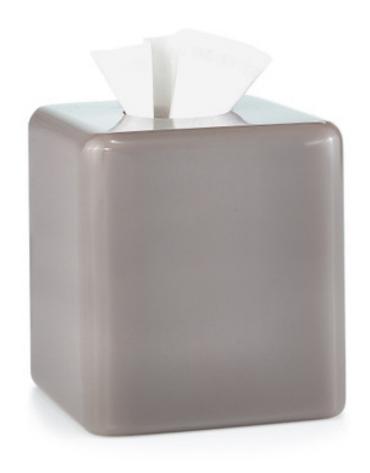

## DOME GRAY GLOSS TISSUE COVER

With softly rounded edges and a glossy shine, these solid resin bath accessories walk the line between modern and retro. Each piece is individually cast by artisans in Brazil. The refreshingly simple shapes and flawless finish are the result of multiple polishing steps. Made in Brazil.

| MATERIAL                     | COLOR       | COUNTRY OF ORIGIN |         |
|------------------------------|-------------|-------------------|---------|
| Cast Resin                   | Cloud Gray  | Brazil            |         |
| TTTN 4                       | WWW.DED     |                   | N. 67   |
| ITEM                         | NUMBER      | L X W X H (in)    | WT (lb) |
| Dome Gray Gloss Tissue Cover | DOME-GRY-TC | 5.5" x 5.5" x 6"  | 2 LB    |