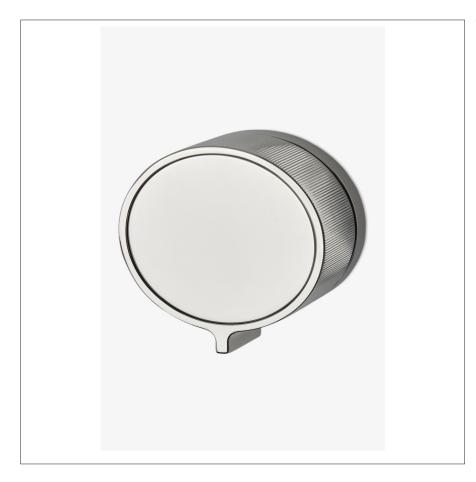

## WATERWORKS

BOND BVC14A

Bond Tandem Series Volume Control with Guilloche Lines Knob Handle

## **PRODUCT FEATURES**

Knob Handle

Used to control water flow to a single waterway outlet such as a showerhead, handshower, or tub spout Features Linear Guilloche Etching Knob Handle

Stocked in Nickel and Brass

Requires rough valve, sold separately: GUVC18/ GUVC19 or GUVC16 / GUVC17

BOND BVC14A

Bond Tandem Series Volume Control with Guilloche Lines Knob Handle