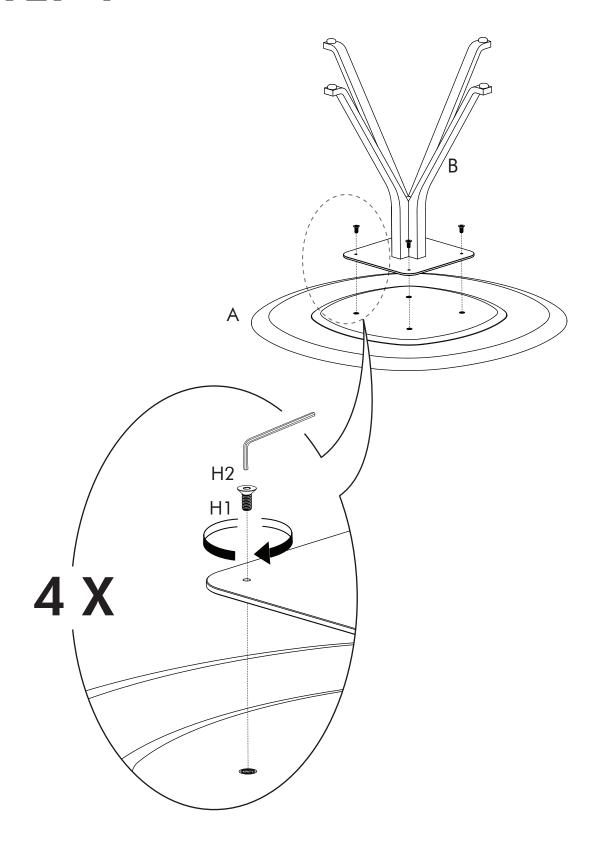

f uncertain, please seek professional advice.

No liability will be accepted for damage or injury caused by inappropriate use or incorrectly installed furniture.

### $^{\prime }!ackslash$ ATTENTION

- Identify all components before assembling. If any components are missing, please contact the dealer from whom you bought this product.
- Select an appropriate location.
- Place components on a soft surface to prevent damage during assembly.
- Ensure no components are disposed of when discarding packaging.
- Additional tools / power tools may be needed for installation. Please seek professional advice.
- Periodically check all fixings to ensure none have come loose, and re-tighting when necessary.
- Please keep these instructions for future reference.



## **HARDWARE LIST**







# STEP 1





stellarworks.com info@stellarworks.com