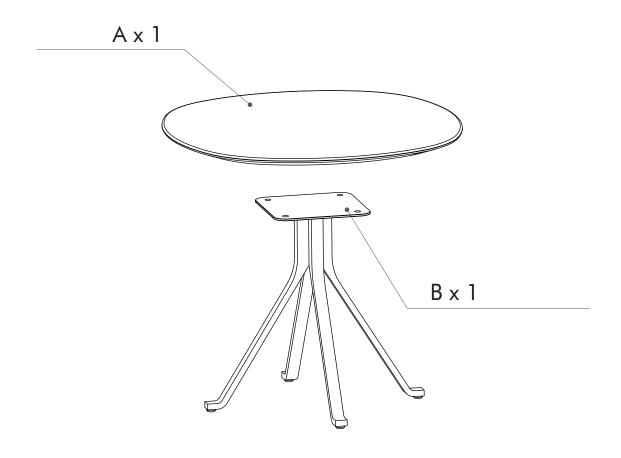

ent holding power before installation. If uncertain, please seek professional advice.

No liability will be accepted for damage or injury caused by inappropriate use or incorrectly installed furniture.

### $^{\prime }!ackslash$ ATTENTION

- Identify all components before assembling. If any components are missing, please contact the dealer from whom you bought this product.
- Select an appropriate location.
- Place components on a soft surface to prevent damage during assembly.
- Ensure no components are disposed of when discarding packaging.
- Additional tools / power tools may be needed for installation. Please seek professional advice.
- Periodically check all fixings to ensure none have come loose, and re-tighting when necessary.
- Please keep these instructions for future reference.



## **HARDWARE LIST**







# STEP 1





stellarworks.com info@stellarworks.com