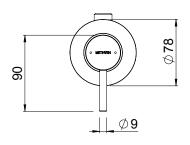

- Stainless steel and lead free brass
- Modern minimalist aesthetic
- · Ceramic cartridge
- · 20mm of installation tolerance
- · Built to last

**TUHPSSS** 

Stainless Steel

http://www.methven.com/nz/turoa-shower-mixer