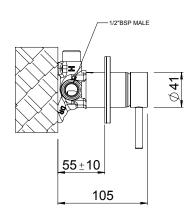

CARTRIDGE TYPE: Ceramic

**CLASSIFICATION:** Suitable for mains/high pressure only

INLET CONNECTIONS: 1/2" BSP Male
OUTLET CONNECTIONS: 1/2" BSP Male
WORKING PRESSURE: 150 - 1000kPa
OPERATING TEMPERATURE: 5 °C - 80 °C

- Stainless steel and lead free brass
- Modern minimalist aesthetic
- · Ceramic cartridge
- · 20mm of installation tolerance
- · Built to last

**TUHPSSS** 

Stainless Steel

http://www.methven.com/nz/turoa-shower-mixer