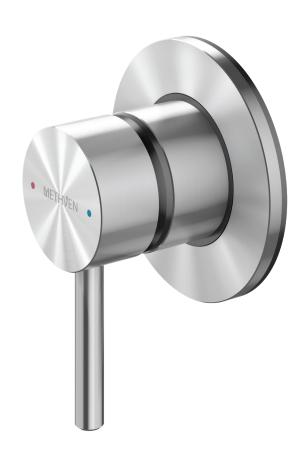

## METHVEN

TŪROA SHOWER MIXER

## STAINLESS STEEL AND LEAD FREE BRASS

These high quality, high strength, corrosion resistant materials are lead free, therefore preserving water quality for both consumption and bathing.

**CONSTRUCTION:** Stainless steel, brass and plastic

- Stainless steel and lead free brass
- Modern minimalist aesthetic
- · Ceramic cartridge
- · 20mm of installation tolerance
- · Built to last

**TUHPSSS** 

Stainless Steel

http://www.methven.com/nz/turoa-shower-mixer