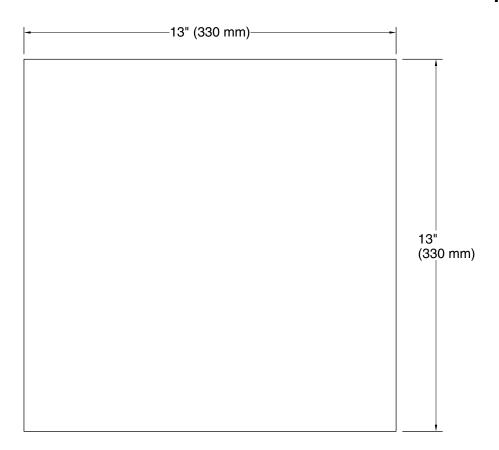

## **Turkish Bath Linens**

washcloth with Terry weave, 13" x 13" K-31509-TE

# **Turkish Bath Linens**

washcloth with Terry weave, 13" x 13" **K-31509-TE** 

## **Technical Information**

All product dimensions are nominal.

Material: Cotton, Turkish