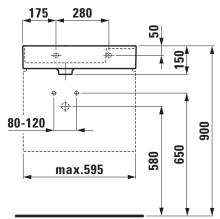

| see colour table                             |
|                     |                                              |

## **SPECIFICATION TEXT**

Countertop basin KARTELL BY LAUFEN, SaphirKeramik

EN 31, dimensions 600 x 460 mm

1 centre tap hole, without overflow, valve without overflow always open Special feature: with special hidden drain, valve pre-assembled Further options / accessories: Surface refinement LCC (only white), without tap holes and overflow, 3 tap holes without overflow, 1 centre tap hole with 1 hole right for mixing unit and without overflow, 1 centre tap hole with 1 hole right for mixing unit and hidden overflow, towel frame, bathtubs, shower trays, furniture, accessories

Order no. 81033.4

## TECHNICAL DRAWINGS / S 1 : 20



Charge 111, 112, 158, 815