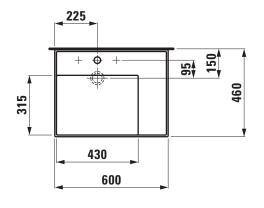

## Countertop basin, shelf right 81033.4

| TECHNICAL DA          | TA                                               |
|-----------------------|--------------------------------------------------|
| Order no.             | 81033.4                                          |
| Certified to          | EN 31                                            |
| Dimensions            | 600 x 460 mm                                     |
| Basin capacity        | 4.8 litre (basin with hidden overflow)           |
|                       | 9.7 litre (basin without overflow)               |
| Specification         | with special hidden drain                        |
|                       | Charge 111 - 1 centre tap hole, without overflow |
| Special specification | Charge 112 - without tap holes, without overflow |
|                       | Charge 158 – 3 tap holes, without overflow       |
|                       | Charge 815 - 1 centre tap hole, 1 hole right for |
|                       | mixing unit, without overflow                    |
|                       | Charge 814 – 1 centre tap hole, 1 hole right for |
|                       | mixing unit, hidden overflow                     |
| Weight                | 15,0 kg                                          |
| Accessories excl.     | Towel frame, order no. 38533.5                   |

## TECHNICAL DRAWINGS / S 1 : 20

Charge 111, 112, 158, 815