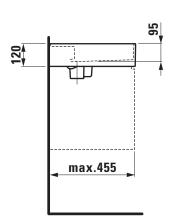

## Countertop basin, shelf right 81033.4

| TECHNICAL DA          | TA                                               |
|-----------------------|--------------------------------------------------|
| Order no.             | 81033.4                                          |
| Certified to          | EN 31                                            |
| Dimensions            | 600 x 460 mm                                     |
| Basin capacity        | 4.8 litre (basin with hidden overflow)           |
|                       | 9.7 litre (basin without overflow)               |
| Specification         | with special hidden drain                        |
|                       | Charge 111 - 1 centre tap hole, without overflow |
| Special specification | Charge 112 - without tap holes, without overflow |
|                       | Charge 158 – 3 tap holes, without overflow       |
|                       | Charge 815 - 1 centre tap hole, 1 hole right for |
|                       | mixing unit, without overflow                    |
|                       | Charge 814 – 1 centre tap hole, 1 hole right for |
|                       | mixing unit, hidden overflow                     |
| Weight                | 15,0 kg                                          |
| Accessories excl.     | Towel frame, order no. 38533.5                   |