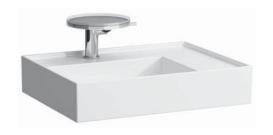

## Countertop basin, shelf right 81033.4

| TECHNICAL DA          | TA                                               |
|-----------------------|--------------------------------------------------|
| Order no.             | 81033.4                                          |
| Certified to          | EN 31                                            |
| Dimensions            | 600 x 460 mm                                     |
| Basin capacity        | 4.8 litre (basin with hidden overflow)           |
|                       | 9.7 litre (basin without overflow)               |
| Specification         | with special hidden drain                        |
|                       | Charge 111 - 1 centre tap hole, without overflow |
| Special specification | Charge 112 - without tap holes, without overflow |
|                       | Charge 158 – 3 tap holes, without overflow       |
|                       | Charge 815 - 1 centre tap hole, 1 hole right for |
|                       | mixing unit, without overflow                    |
|                       | Charge 814 – 1 centre tap hole, 1 hole right for |
|                       | mixing unit, hidden overflow                     |
| Weight                | 15,0 kg                                          |
| Accessories excl.     | Towel frame, order no. 38533.5                   |

## **SPECIFICATION TEXT**

Countertop basin KARTELL BY LAUFEN, SaphirKeramik

EN 31, dimensions 600 x 460 mm

1 centre tap hole, without overflow, valve without overflow always open Special feature: with special hidden drain, valve pre-assembled Further options / accessories: Surface refinement LCC (only white), without tap holes and overflow, 3 tap holes without overflow, 1 centre tap hole with 1 hole right for mixing unit and without overflow, 1 centre tap hole with 1 hole right for mixing unit and hidden overflow, towel frame, bathtubs, shower trays, furniture, accessories