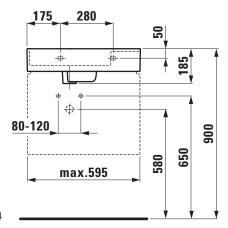

| see colour table                             |
|                     |                                              |

## **SPECIFICATION TEXT**

Countertop basin KARTELL BY LAUFEN, SaphirKeramik

EN 31, dimensions 600 x 460 mm

1 centre tap hole, without overflow, valve without overflow always open Special feature: with special hidden drain, valve pre-assembled Further options / accessories: Surface refinement LCC (only white), without tap holes and overflow, 3 tap holes without overflow, 1 centre tap hole with 1 hole right for mixing unit and without overflow, 1 centre tap hole with 1 hole right for mixing unit and hidden overflow, towel frame, bathtubs, shower trays, furniture, accessories

Order no. 81033.4

## TECHNICAL DRAWINGS / S 1 : 20



Charge 111, 112, 158, 815