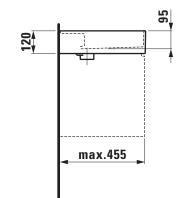

| see colour table                             |
|                     |                                              |

## **SPECIFICATION TEXT**

Countertop basin KARTELL BY LAUFEN, SaphirKeramik

EN 31, dimensions 600 x 460 mm

1 centre tap hole, without overflow, valve without overflow always open Special feature: with special hidden drain, valve pre-assembled Further options / accessories: Surface refinement LCC (only white), without tap holes and overflow, 3 tap holes without overflow, 1 centre tap hole with 1 hole right for mixing unit and without overflow, 1 centre tap hole with 1 hole right for mixing unit and hidden overflow, towel frame, bathtubs, shower trays, furniture, accessories

Order no. 81033.4

## TECHNICAL DRAWINGS / S 1 : 20



Charge 111, 112, 158, 815