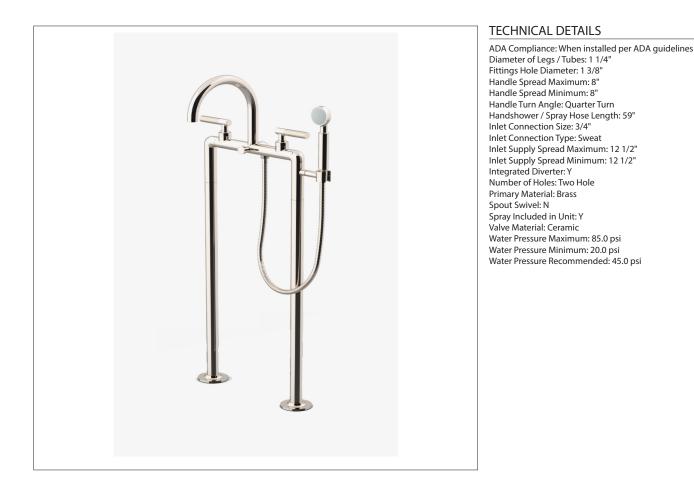

# BXT37C

Bond Union Series Floor Mounted Exposed Tub Filler with Handshower and Guilloche Link Lever Handles

#### **PRODUCT FEATURES**

Lever Handles Diverter handle allows bather to move water from spout to handshower. Handshower features 2-1/8" head with rubber nozzles. Features Guilloche Link Pattern Handle Stocked in Nickel and Brass Unrestricted flow for tub spout. Handshower available in 1.75qpm (6.6L/min) flow rate