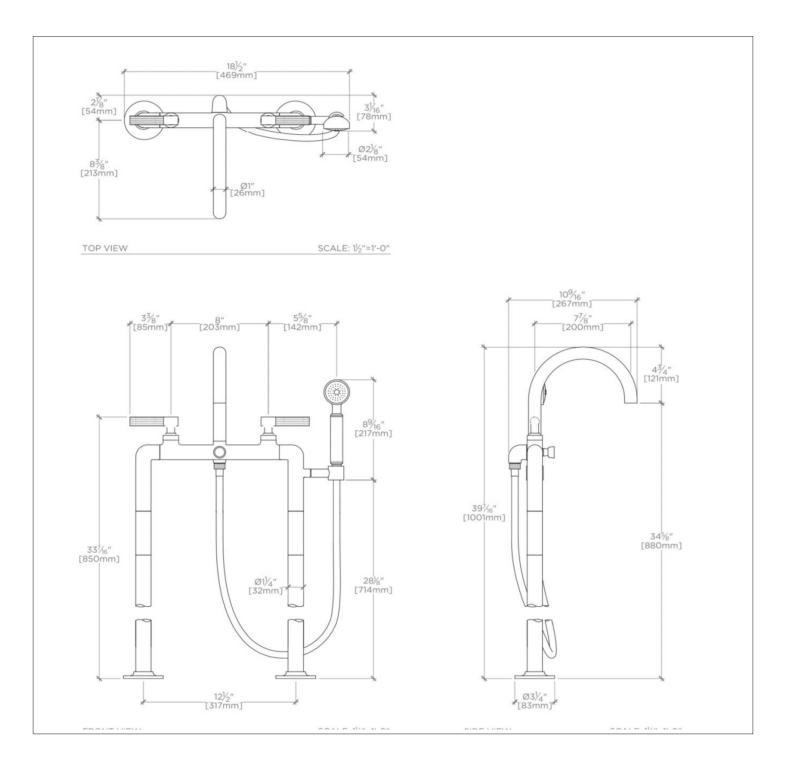

## BXT37C

Bond Union Series Floor Mounted Exposed Tub Filler with Handshower and Guilloche Link Lever Handles