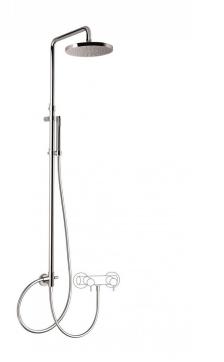

Bridge telescopic exposed, Stick shower head **31676/ED-CR** 

## TECHNICAL INFORMATION

Bridge turning shower column with adjustable mounting with articulated shower holder, external holder with flexible hose cm 60, adjustable upper holder and diverter. Non-liming inspectable round shower head Ø200 in ABS. ABS non-liming inspectable one jet round shower. PVC smooth double anti-torsion flexible hose cm 150. CHROME

### FEATURES

Rain jet

Non-liming

adjustable telescopic shower column

double antitorsion