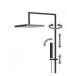

Bridge telescopic exposed, Stick shower head **31676/ED-CR** 

## TECHNICAL INFORMATION

Bridge turning shower column with adjustable mounting with articulated shower holder, external holder with flexible hose cm 60, adjustable upper holder and diverter. Non-liming inspectable round shower head Ø200 in ABS. ABS non-liming inspectable one jet round shower. PVC smooth double anti-torsion flexible hose cm 150. CHROME

#### Flow rate:

? Doccia o soffione?

### FEATURES









Rain jet

Non-liming

adjustable telescopic shower column

double antitorsion

### PICTURE



#### SPARE PARTS

## TECHNICAL DRAWING



# <u>FINISHI</u>NGS