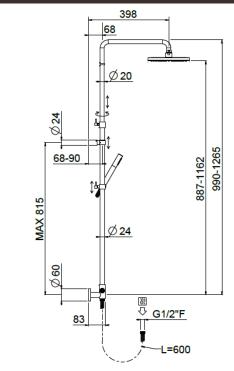

Bridge telescopic exposed, Stick shower head **31676/ED-CR** 

## TECHNICAL INFORMATION

Bridge turning shower column with adjustable mounting with articulated shower holder, external holder with flexible hose cm 60, adjustable upper holder and diverter. Non-liming inspectable round shower head Ø200 in ABS. ABS non-liming inspectable one jet round shower. PVC smooth double anti-torsion flexible hose cm 150. CHROME

#### Flow rate:

? Doccia o soffione?

### FEATURES









Rain jet

Non-liming

adjustable telescopic shower column

double antitorsion

### PICTURE



#### SPARE PARTS

## TECHNICAL DRAWING



# <u>FINISHI</u>NGS