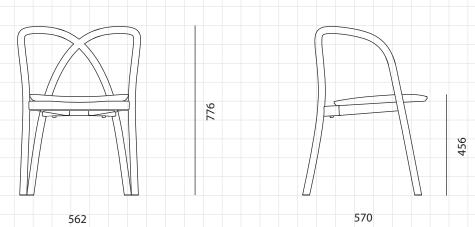

## Ming Aluminum Chair

CODE DIMENSIONS

NET WEIGHT ENVIRONMENT MATERIALS MI-S221

W562 x D570 x H776mm

Seating height: 456mm

4.5 kg

Outdoor

Aluminum, Available in black/grey/white