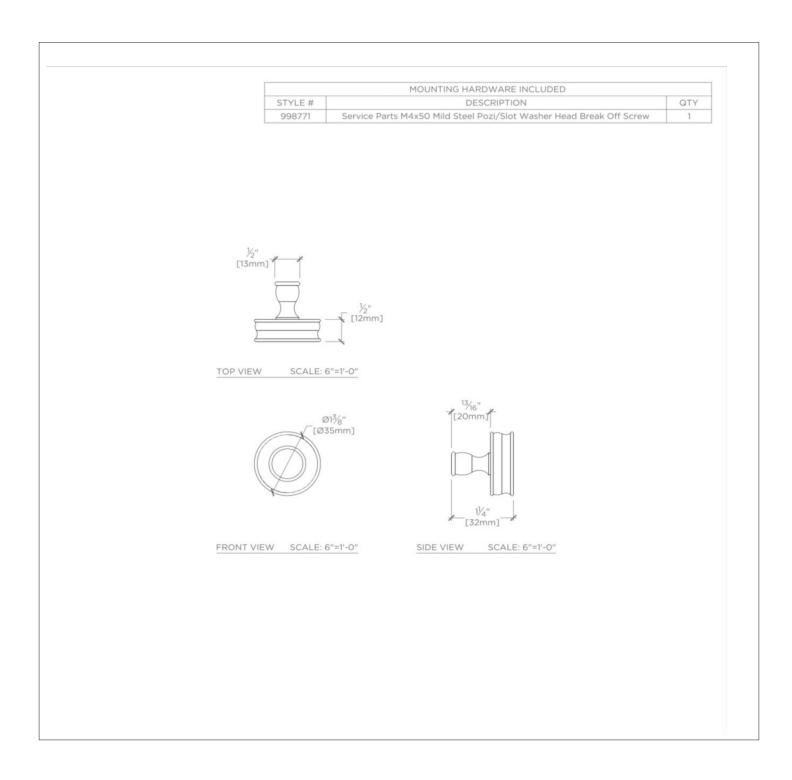

### **PRODUCT FEATURES**

Solid Brass Machined Hand-polished Includes (1) M4 hardware screw