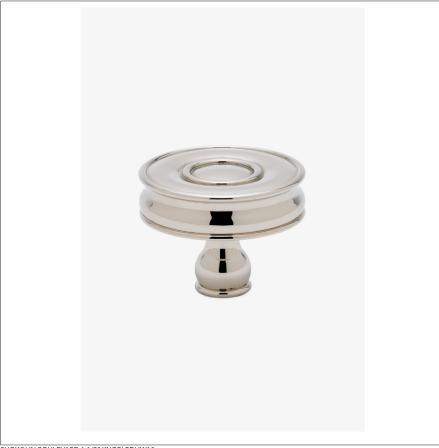

# BOULEVARD BDHW10

Boulevard 1 1/2" Knob

### **TECHNICAL DETAILS**

Hardware Primary Material: Brass Hardware Shape: Round Hinge Primary Material: Brass Primary Material: Brass Suggested Application: All Applications

SHOWN IN BOULEVARD 1 1/2" KNOB| BDHW10

## PRODUCT (NOTES)

Replacement Screws available

BOULEVARD BDHW10

Boulevard 1 1/2" Knob