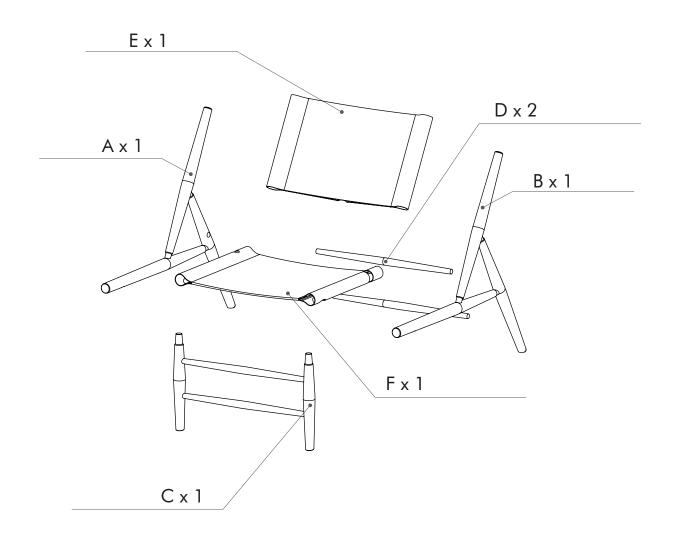

#### ∕!\ ATTENTION

- Identify all components before assembling. If any components are missing, please contact the dealer from whom you bought this product.
- Select an appropriate location.
- Place components on a soft surface to prevent damage during assembly.
- Ensure no components are disposed of when discarding packaging.
- Additional tools / power tools may be needed for installation. Please seek professional advice.
- Periodically check all fixings to ensure none have come loose, and re-tighting when necessary.
- Please keep these instructions for future reference.