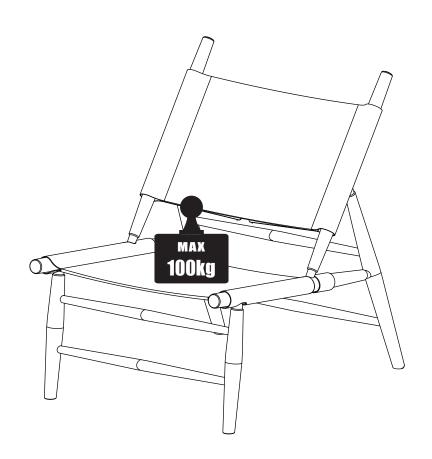

### /!\ SAFETY DISCLAIMER

Assembly should be carried out by qualified professionals. Failure to correctly assemble furniture may result in collapsing or toppling, and may cause damage or injury.

All furniture pieces that are designed to lean against the wall must be securely fixed to the wall with the appropriate fixing devices provided. Please identify the type of wall, select the appropriate wall fitting and ensure sufficient holding power before installation. If uncertain, please seek professional advice.