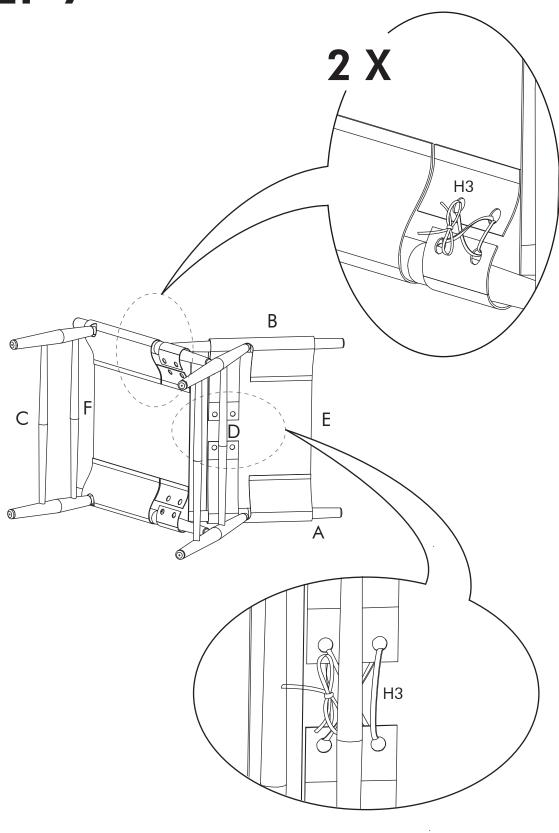

#### ∕!\ ATTENTION

- Identify all components before assembling. If any components are missing, please contact the dealer from whom you bought this product.
- Select an appropriate location.
- Place components on a soft surface to prevent damage during assembly.
- Ensure no components are disposed of when discarding packaging.
- Additional tools / power tools may be needed for installation. Please seek professional advice.
- Periodically check all fixings to ensure none have come loose, and re-tighting when necessary.
- Please keep these instructions for future reference.