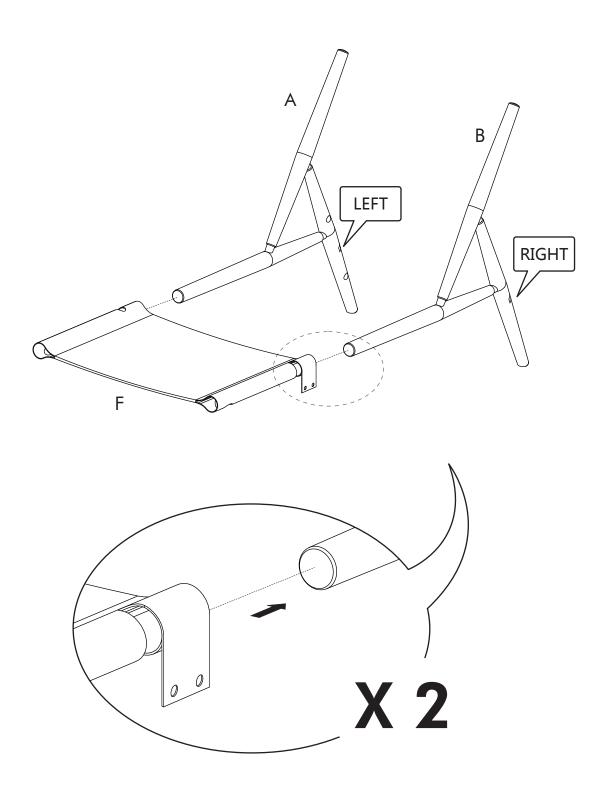

#### ∕!\ ATTENTION

- Identify all components before assembling. If any components are missing, please contact the dealer from whom you bought this product.
- Select an appropriate location.
- Place components on a soft surface to prevent damage during assembly.
- Ensure no components are disposed of when discarding packaging.
- Additional tools / power tools may be needed for installation. Please seek professional advice.
- Periodically check all fixings to ensure none have come loose, and re-tighting when necessary.
- Please keep these instructions for future reference.