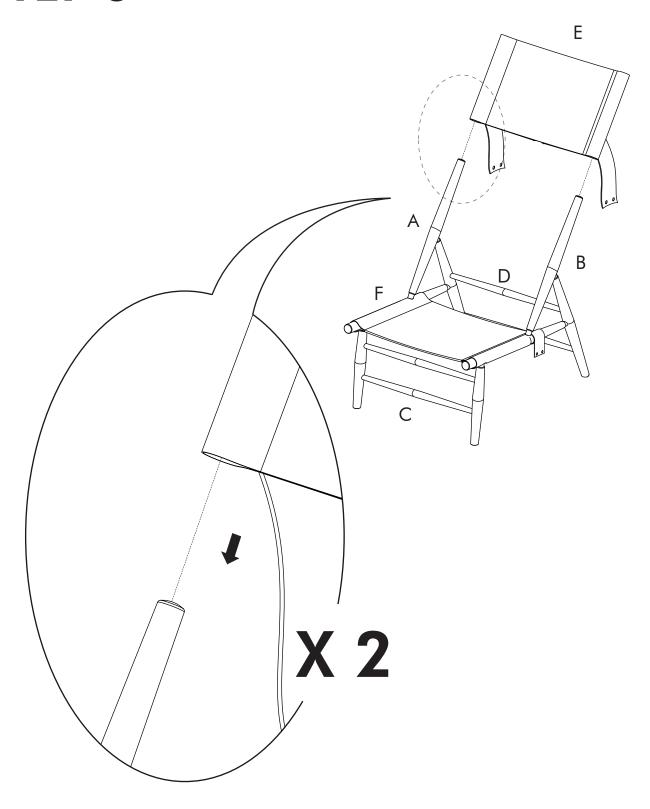

#### ∕!\ ATTENTION

- Identify all components before assembling. If any components are missing, please contact the dealer from whom you bought this product.
- Select an appropriate location.
- Place components on a soft surface to prevent damage during assembly.
- Ensure no components are disposed of when discarding packaging.
- Additional tools / power tools may be needed for installation. Please seek professional advice.
- Periodically check all fixings to ensure none have come loose, and re-tighting when necessary.
- Please keep these instructions for future reference.