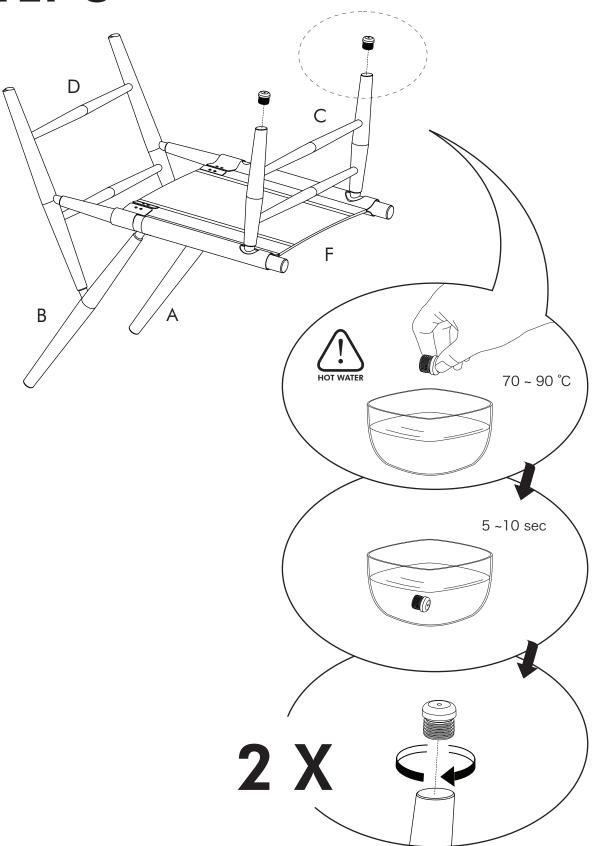

ore installation. If uncertain, please seek professional advice.

No liability will be accepted for damage or injury caused by inappropriate use or incorrectly installed furniture.



#### ∕!\ ATTENTION

- Identify all components before assembling. If any components are missing, please contact the dealer from whom you bought this product.
- Select an appropriate location.
- Place components on a soft surface to prevent damage during assembly.
- Ensure no components are disposed of when discarding packaging.
- Additional tools / power tools may be needed for installation. Please seek professional advice.
- Periodically check all fixings to ensure none have come loose, and re-tighting when necessary.
- Please keep these instructions for future reference.



#### **HARDWARE LIST**



















stellarworks.com info@stellarworks.com