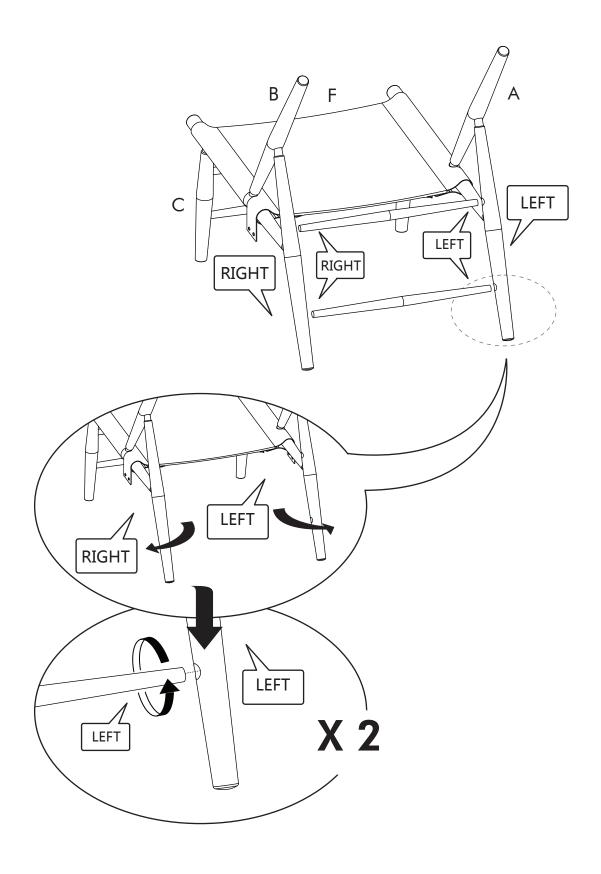

before installation. If uncertain, please seek professional advice.

No liability will be accepted for damage or injury caused by inappropriate use or incorrectly installed furniture.



#### ∕!\ ATTENTION

- Identify all components before assembling. If any components are missing, please contact the dealer from whom you bought this product.
- Select an appropriate location.
- Place components on a soft surface to prevent damage during assembly.
- Ensure no components are disposed of when discarding packaging.
- Additional tools / power tools may be needed for installation. Please seek professional advice.
- Periodically check all fixings to ensure none have come loose, and re-tighting when necessary.
- Please keep these instructions for future reference.



#### **HARDWARE LIST**



















stellarworks.com info@stellarworks.com