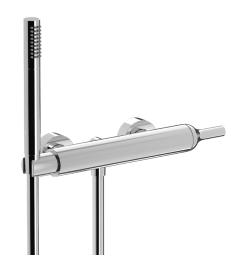

## **BI350**

Description

Wall-mounted shower mixer

**Box Dimensions** Weight 360 x 220 x 150 mm 4.2 kg

Finishes

CC OCF CHROME

BG GLOSSY WHITE NG GLOSSY BLACK

 $\bigcirc$  BB

Cartridge

IB 35 mms Ceramics Discs Cartridge

Treaded fitting

Treaded fitting G1/2" male

Aerator

Flow Rate (+/-10%)

1 BAR 12.4 I\min 2 BAR 17.6 I\min 3 BAR 22 I\min

Production