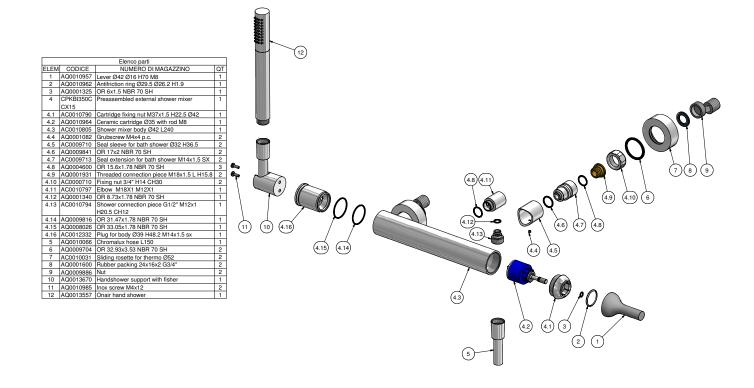

Cartridge

IB 35 mms Ceramics Discs Cartridge

Treaded fitting

Treaded fitting G1/2" male

Aerator

Flow Rate (+/-10%)

1 BAR 12.4 I\min 2 BAR 17.6 I\min 3 BAR 22 I\min

Production

Main body is a machined from a solid piece

Material

**BRASS** 

According to CuZn40Pb3 (CW614N)

Max Lead content: 2.5%