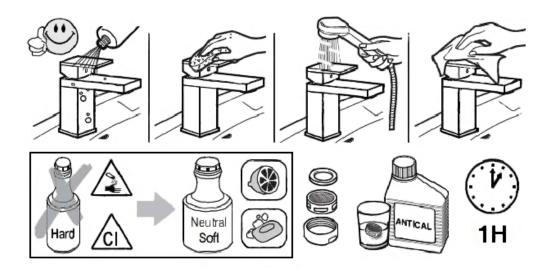

#### Cleaning

We recommanded cleaning the finish surfaces with water and soap, using a soft cloth. Do not use detergents that cointain hydrochloric acid or abrasive substances.

### The warranty is void in the following cases:

Error installing and putting the product into service.

Deterioration of finisched surfaces due to use of cleaning products containing acids or abrasive substances. Deterioration of surface with finishes other than chrome plating. Their durability is, in fact, dependent on the user's care and gentleness of use.